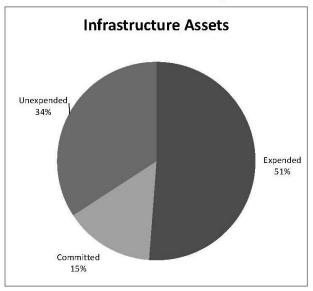

7,707  | (643,427)   |
| Local Roads and Community Infrastruct | -                | =                | -                  | -                  | -          | 1-         | -                | ¥          | =           |
| to Operational Expenditure            |                  |                  |                    |                    | -          |            |                  |            |             |
| Grand Total                           | 11,792,619       | 15,889,000       | 589,086            |                    | 28,270,705 | 18,194,661 | 4,573,696        | 22,768,357 | 5,502,348   |
| •                                     | 0                |                  |                    |                    |            |            |                  |            | (1)         |





|