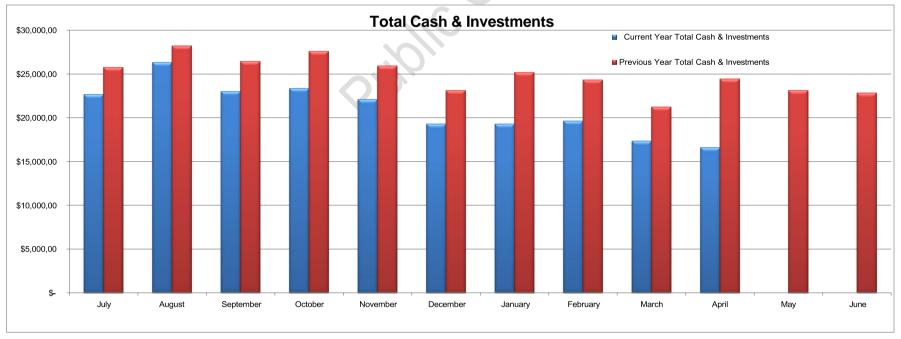

|               |
| Current Year Total Cash                  | \$22,650,806 | \$ 26,297,444 | \$ 22,991,651 \$ | 23,355,485 | \$ 22,118,994 | \$ 19,292,435 \$ | 19,279,548 | \$ 19,625,884 | \$ 17,306,239 | \$ 16,581,339 | \$ -          | \$ -          |
|                                          |              |               |                  |            |               |                  |            |               |               |               |               |               |
| Previous Year Total Cash                 | \$25,723,190 | \$ 28,233,547 | \$ 26,455,395 \$ | 27,587,940 | \$ 25,928,817 | \$ 23,133,230 \$ | 25,155,559 | \$ 24,311,116 | \$ 21,196,633 | \$ 24,453,870 | \$ 23,132,264 | \$ 22,845,498 |

<sup>\*</sup>Unexpended Capital Works exludes Kingston Park expenditure



## **CASH, INVESTMENTS & BORROWINGS**

| CASH ACCOUNTS                  | Interest Rat | e Maturity Date | July                      | August                                  | September     | October    | November                     | December        | January      | February      | March                       | April        | May        | June          |
|--------------------------------|--------------|-----------------|---------------------------|-----------------------------------------|---------------|------------|------------------------------|-----------------|--------------|---------------|-----------------------------|--------------|------------|---------------|
| CBA - Overdraft Account        | 2.60%        | Ongoing         | \$ 1,534,176 \$           |