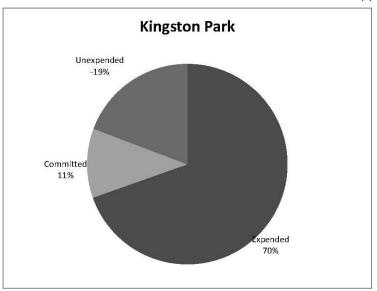

707  | (643,427)   |
| Local Roads and Community Infrastruct | -                | =                | -                  | -                  | -          | 1-         | -                | ¥          | =           |
| to Operational Expenditure            |                  |                  |                    |                    | -          |            |                  |            |             |
| Grand Total                           | 11,792,619       | 15,889,000       | 589,086            |                    | 28,270,705 | 18,194,661 | 4,573,696        | 22,768,357 | 5,502,348   |
| •                                     | 0                |                  |                    |                    |            |            |                  |            | (1)         |





|