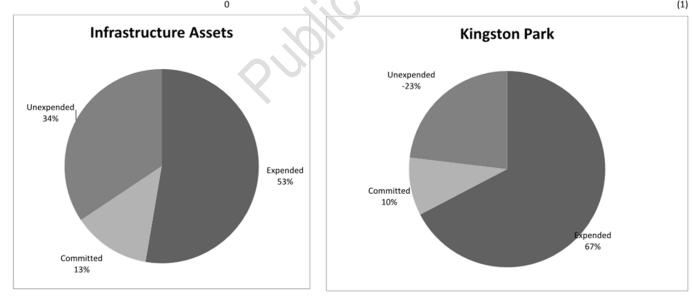

925    |
| City Deal Funding                     | 1,004,280  | -          | -         |             | 1,004,280  | 2,521,444  | 202,251   | 2,723,695  | (1,719,415 |
| Local Roads and Community Infrastruct | -          | -          | -         |             |            | -          | -         | -          | -          |
| to Operational Expenditure            |            |            |           |             | -          |            |           |            |            |
| Grand Total                           | 11,792,619 | 15,889,000 | 1,339,086 |             | 29,020,705 | 20,632,038 | 4,195,011 | 24,827,049 | 4,193,656  |
|                                       | 0          |            |           |             |            |            |           |            | (1         |



|          |        |                        |                                                     |                   |                                |                  |                  | But                                                | iget                  |                    |           |           | Actual           |           |             |
|----------|--------|------------------------|-----------------------------------------------------|-------------------|--------------------------------|------------------|------------------|----------------------------------------------------|-----------------------|--------------------|-----------|-----------|------------------|-----------|-------------|
|          | Closed | Capital<br>Project No. | Description