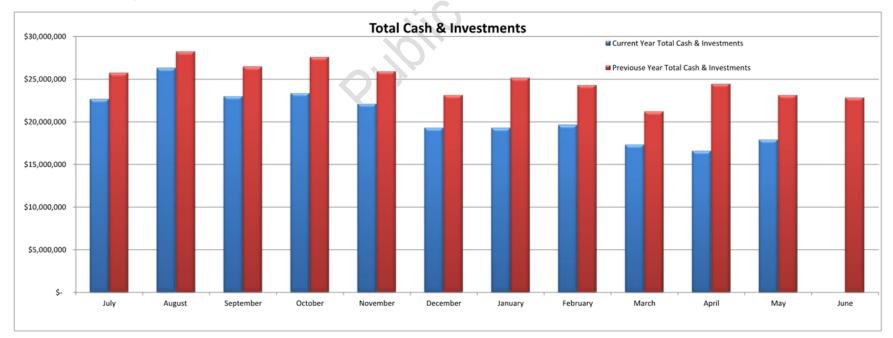

Year Total Cash                  | \$ 22,650,806 \$ 26, | 5,297,444 \$ 22,991,651 | \$ 23,355,485 \$ | \$ 22,118,994 | \$ 19,292,435 | \$ 19,279,548 | \$ 19,625,884 \$ | \$ 17,306,239 \$   | \$ 16,581,339 \$ | 17,891,355 | \$-           |
|                                          |                      |                         |                  |               |               |               |                  |                    |                  |            |               |
| Previous Year Total Cash                 | \$ 25,723,190 \$ 28, | 3,233,547 \$ 26,455,395 | \$ 27,587,940 \$ | \$ 25,928,817 | \$ 23,133,230 | \$ 25,155,559 | \$ 24,311,116    | 21,196,633 \$      | 24,453,870 \$    | 23,132,264 | \$ 22,845,498 |

\*Unexpended Capital Works exludes Kingston Park expenditure



#### CASH, INVESTMENTS & BORROWINGS

| CASH ACCOUNTS                         | Interest Rate | Maturity Date | July          | August        | September     | October       | November