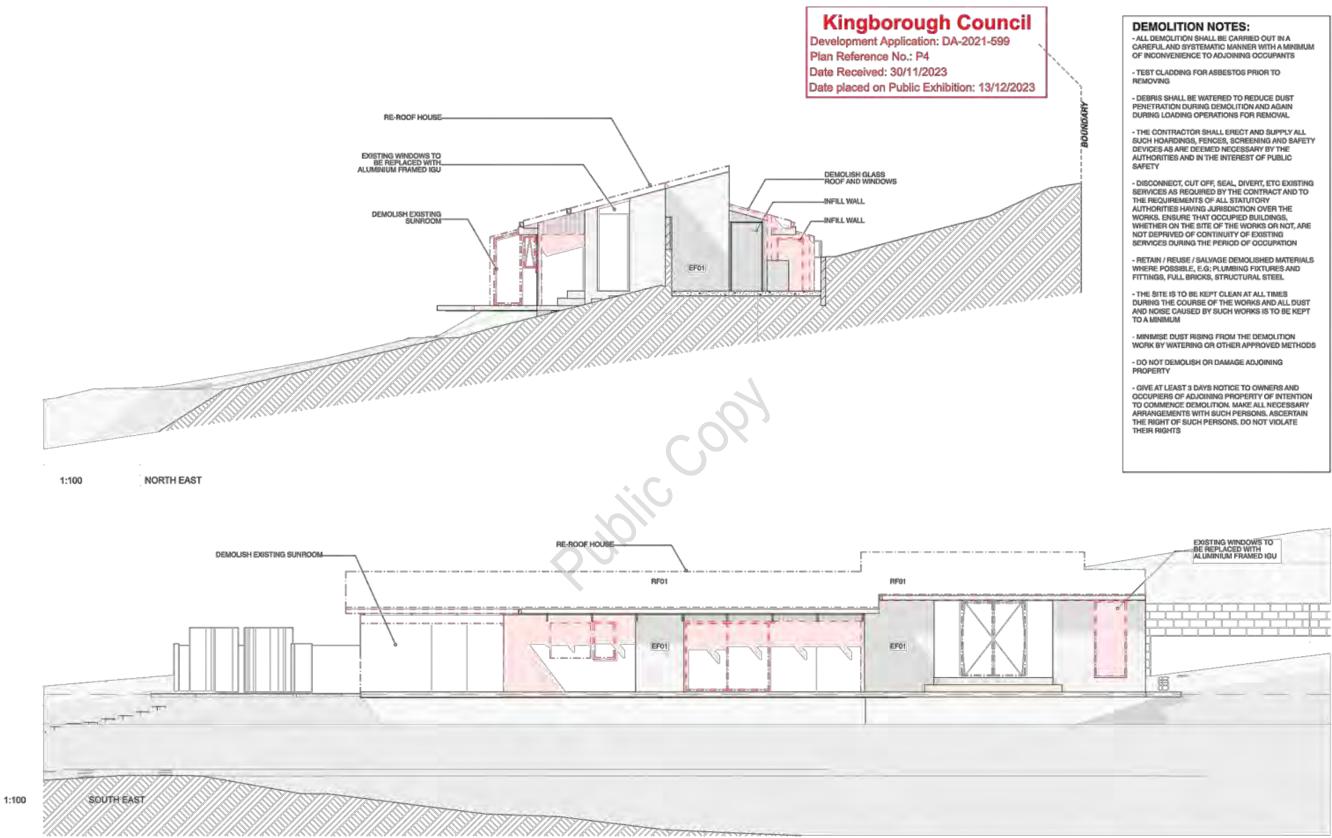

#### 13.1 DEVELOPMENT APPLICATION FOR PARTIAL DEMOLITION AND ALTERATIONS TO DWELLING, SEPARATE DECK WITH SPA AND SAUNA, AND CHANGE OF USE OF DWELLING TO VISITOR ACCOMMODATION AT 322 TINDERBOX ROAD, TINDERBOX

#### 1.1 Description of Proposal

The proposal is to convert the existing dwelling to visitor accommodation, thereby creating a second visitor accommodation building on the site. In addition, it is proposed alter/modify the building, for its conversion to visitor accommodation. Alterations and works include:

- partial demolition and internal and external alterations, including reducing the number of bedrooms from four to two;
- updated external finishes;
- altered window and door openings;
- provision of a detached spa and sauna and associated 46.2m<sup>2</sup> decking setback approximately 10 metres from the converted building;
- removal of four young drooping sheoak (*Allocasuarina verticillata*) (of low retention value) to accommodate the new deck.

Conditions are recommended to be included in any permit issued that restricts the removal or modification of any native vegetation other than the four (4) trees numbered 16 - 19 indicated on the plans submitted for building approval (Council ref P4, 30 November 2023).