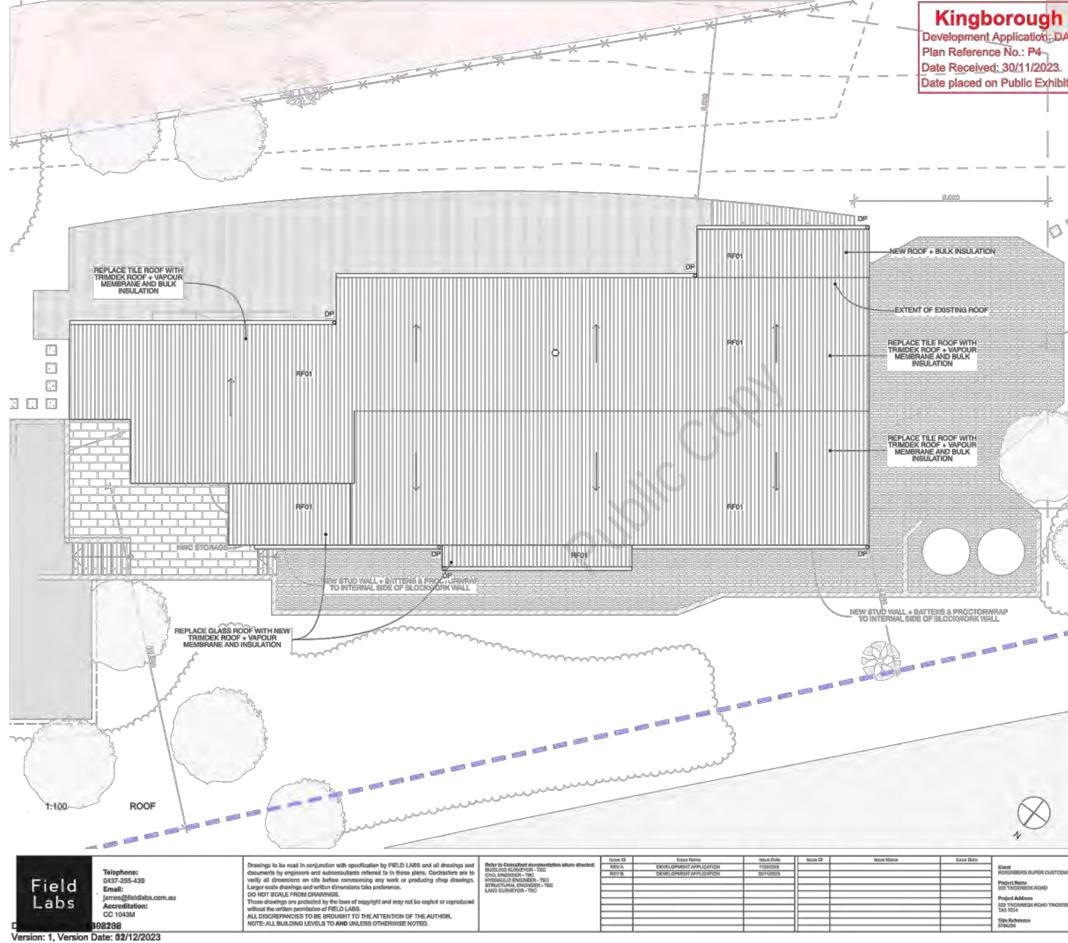

#### 1.1 Description of Proposal

The proposal is to convert the existing dwelling to visitor accommodation, thereby creating a second visitor accommodation building on the site. In addition, it is proposed alter/modify the building, for its conversion to visitor accommodation. Alterations and works include:

- partial demolition and internal and external alterations, including reducing the number of bedrooms from four to two;
- updated external finishes;
- altered window and door openings;
- provision of a detached spa and sauna and associated 46.2m<sup>2</sup> decking setback approximately 10 metres from the converted building;
- removal of four young drooping sheoak (*Allocasuarina verticillata*) (of low retention value) to accommodate the new deck.