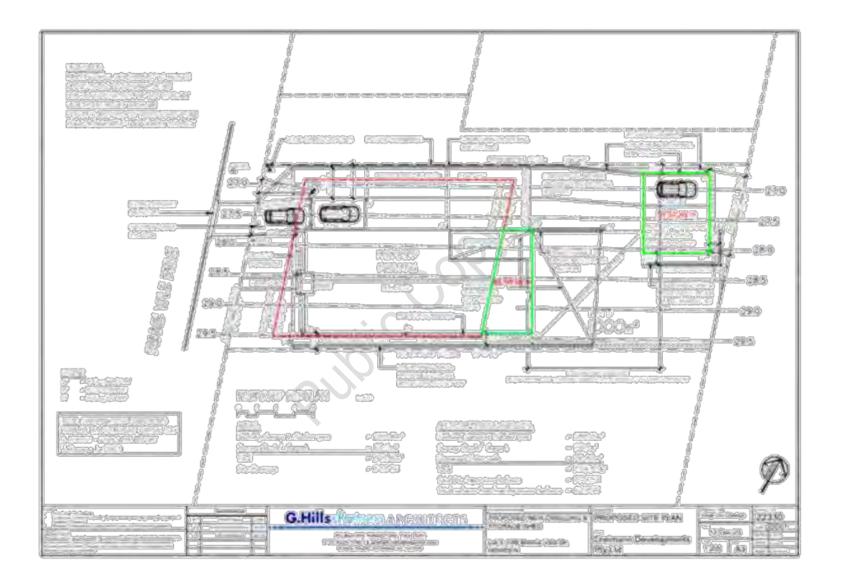

Rolling music save be with a levent of the pla أحداد ch and зĎ A cooled on the plan leafs s. INT ASSESSMENT PERS The applicable in landowner as it for the proposit of \$157.00 for a the free will be indexed as appro-fractions with a subset of the fractions during during outputs of the 2 Gdyk Far inform ika aa Ter 台 挝 18-1 Page 3 cF4 Page 11

Osr Ref:R/B:1500258

I HEREBY CERTIFY THAT THIS IS A TRUE COPY OF AN ORIGINAL DOCUMENT PRESENTED TO ME ON 244.1.11.1.4205 EX-OFFICIO/COM MISSIONER FOR DECLARATIONS (TASMANIA) Development/Use Permit Conditions - DA-2018-218, 15 Bonnie Vale Drive and Lot 200 Bonni Vale Drive (CT 162233/200), Howden TasWater rmi: 13 6992 1300 892 08 For Info http://www. rit a ikin for a B. Ev ed any a Taylor D niaturi ent A ú Ma Page 4 of 4 Our Ref.R./B:1500288 Page 12





Unit 2, 1 Liverpool St Hobart, Tas. 7000 P 03 6146 0334 E info@hed-consulting.com.au

# **BUSHFIRE HAZARD ASSESSMENT REPORT &**

## **BUSHFIRE HAZARD MANAGEMENT PLAN**



NEW RESIDENTIAL DWELLING

14B BONNIE VALE DRIVE HOWDEN 7054

**G HILLS & PARTNERS ARCHITECTS** 

29 JUNE 2023

VERSION 1.0

#### EXECUTIVE SUMMARY

The subject land is located at 14B Bonnie Vale Drive, Howden (C.T. 40223/4). The proposed development includes the construction of a new single residential dwelling with attached garage and outbuilding. The site and proposed development are assessed to comply with the requirements of AS3959-2018 *Construction of Buildings in bushfire-prone areas*, Kingborough Interim Planning Scheme 2015, Director's Determination – Requirements for Building in Bushfire-Prone Areas v2.2, Bu