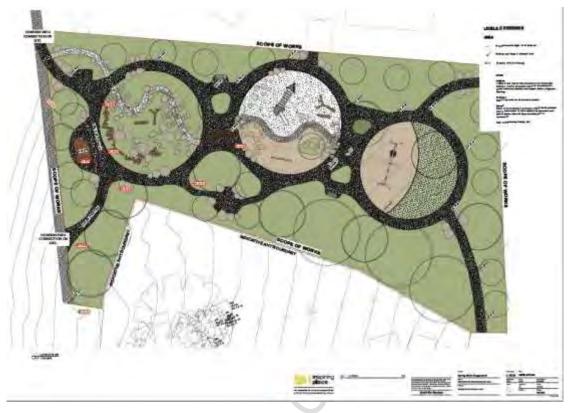

n November 2023 with the project expected to be completed by February 2024.





11. KSC Multi-Access Toilet Upgrade:

This work has been awarded to Macquire Builders who commenced on-site in November 2023.





12. Summerleas Road Footpath Upgrade:

This contract has been awarded to Crossroads Civil Construction who commenced on-site in November 2023.





13. Dru Point Footpath Upgrade:

The construction of a new concrete and gravel footpath within Dru Point Reserve is aimed at providing accessible and safe pedestrian pathways throughout the reserve. Batchelor Construction commenced these works in October 2023 and completed the project in December 2023.





14. Spring Farm Playground:

Tenders for these works closed on 13 of December 2023 and submissions are currently being evaluated.



# Works Department – Works Recently Completed (Mainland Kingborough)

15. Dru Point Reserve – storm damage from 24 October 2023 cleaned up by contractors:



16. Saddle and Llantwit Roads – storm damage from 24 October 2023:







Llantwit Road

17. Alum Cliffs – recent maintenance works undertaken:



18. Nierinna Creek (Capital) – new bridges constructed on the Nierinna Creek walking track:



19. Picket Hill (Capital) – recent upgrade of the Picket Hill Track (before and after photo's below):



Before

After

20. Whitewater Track – new seats installed after recent Capital Works track upgrade:





21. Kingston Park – new gate installation at the main entrance to park:



22. McKenzie's Road (Capital) – track upgrade (Stage 2):



23. Kingston CBD – new street furniture installed: