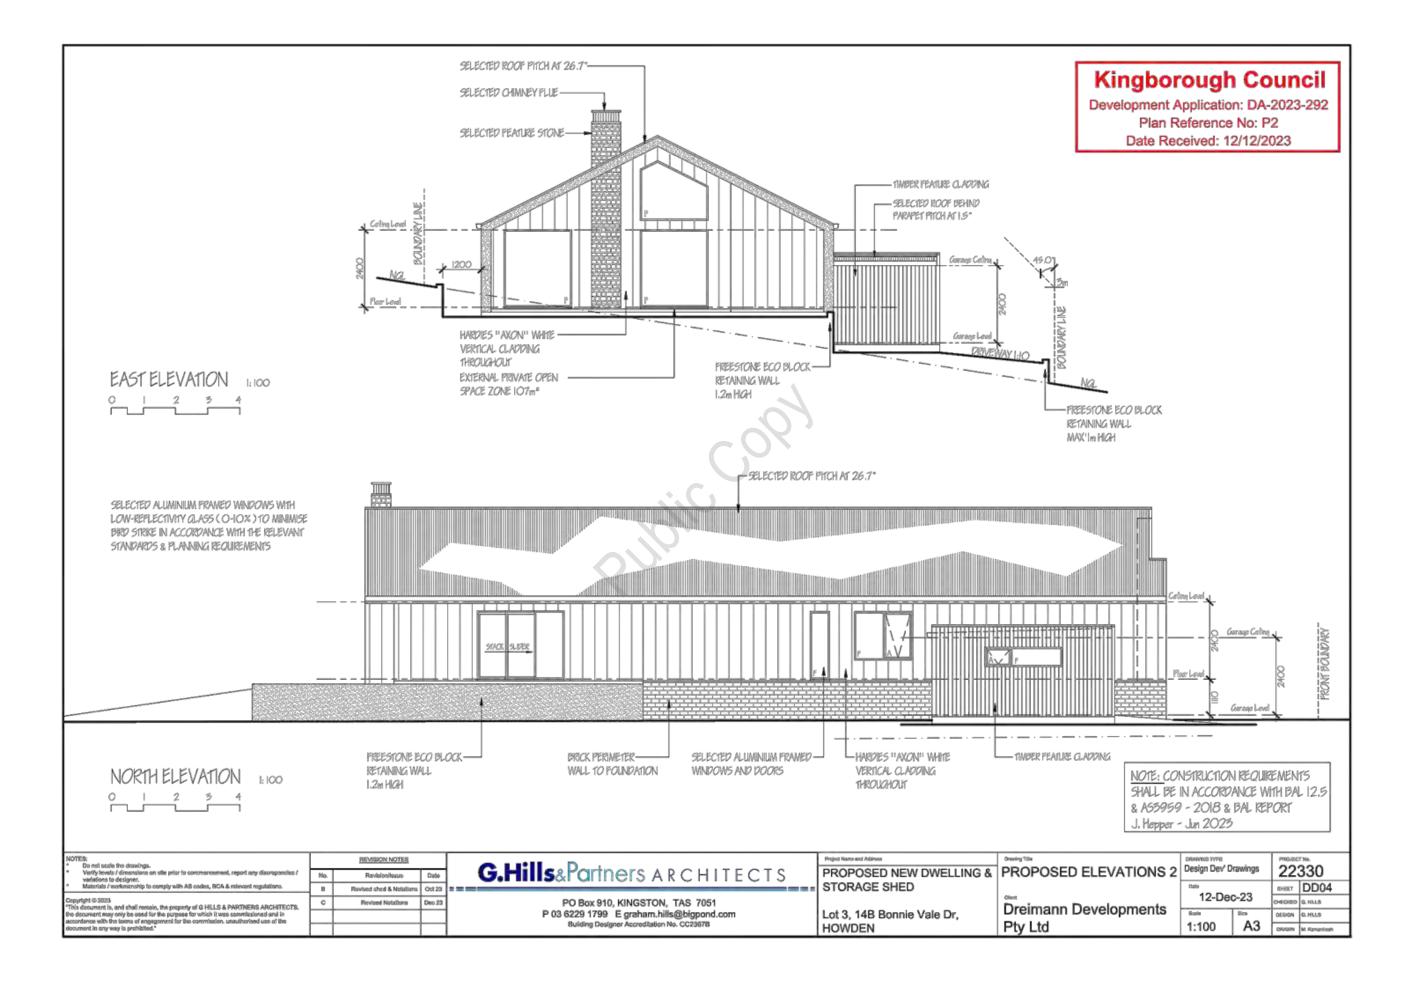

1. Before the approved development and/or use commences, amended plans to the satisfaction and approval of the Manager Development Services must be submitted to and approved. When approved, the plans will be endorsed and will then form part of this permit.

The plans must be generally in accordance with the with Council Plan Reference No. P4 submitted on 30 November 2023 and prepared by Field Labs, but modified to correct errors and omissions as follows:

- (a) Include external changes in the notation related to BAL and accordingly provide updated information related to the application of the Directors Determination;
- (b) Correctly notate the deck to the main building to demonstrate demolition of existing decking and proposed new decking;
- (c) Remove the reference to unauthorised building and works related to the existing visitor accommodation unit on the site;
- (d) Show the location of the existing land application area servicing the existing septic tank;
- (e) Either:
  - i) demonstrate that the wastewater from the spa drains to the existing land application area and does not require upgrading; or
  - ii) demonstrate that the wastewater from the spa is disposed of in an appropriate manner and as required under Conditions 6 and 11.