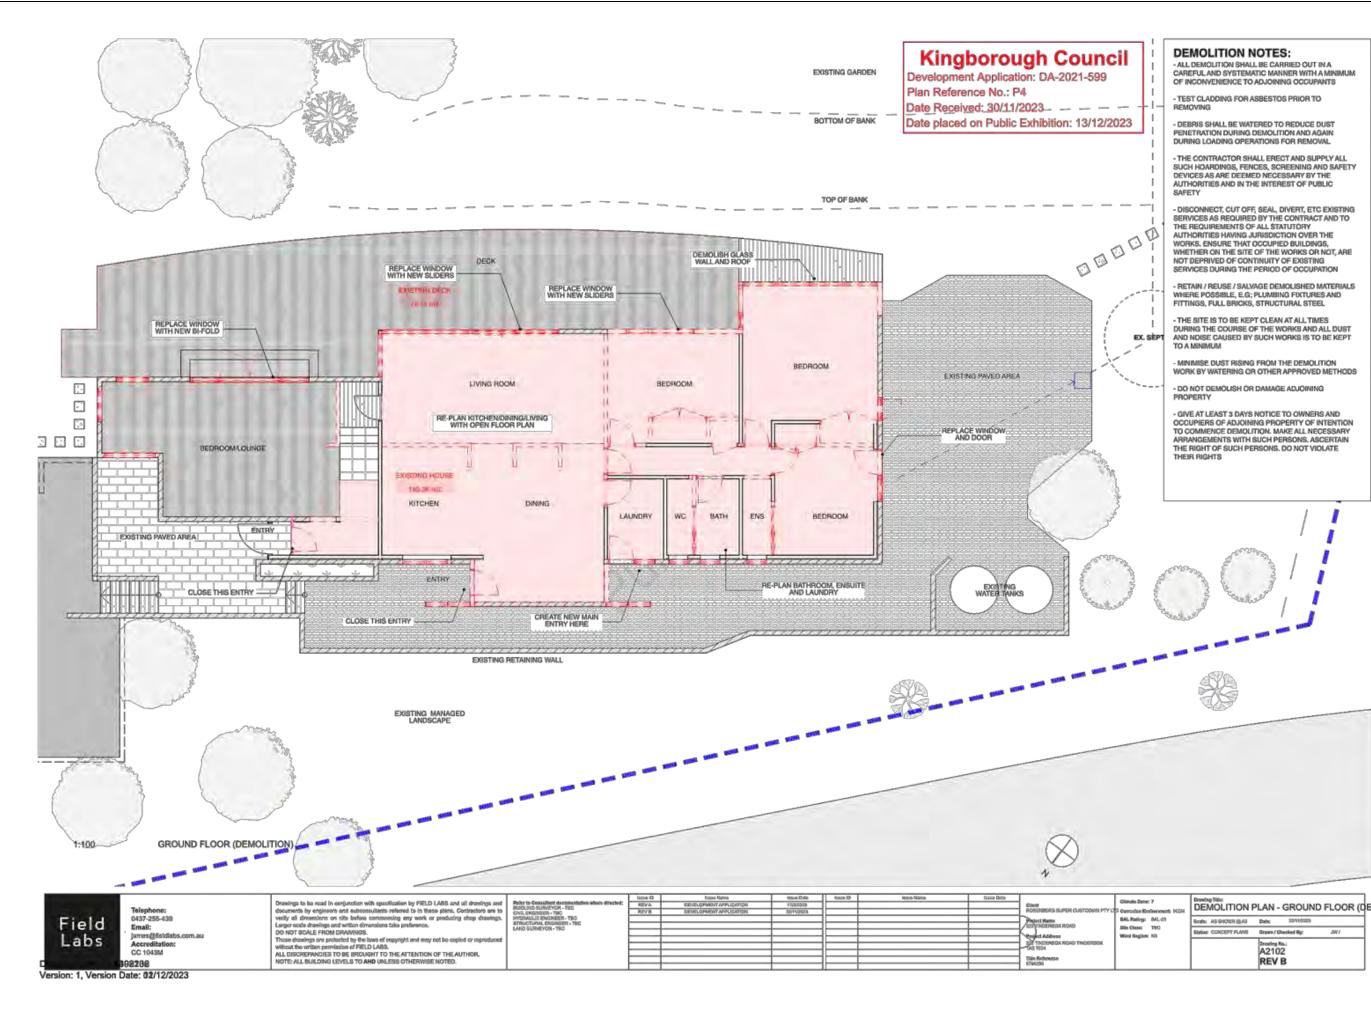

#### 13.1 DEVELOPMENT APPLICATION FOR PARTIAL DEMOLITION AND ALTERATIONS TO DWELLING, SEPARATE DECK WITH SPA AND SAUNA, AND CHANGE OF USE OF DWELLING TO VISITOR ACCOMMODATION AT 322 TINDERBOX ROAD, TINDERBOX

#### 1.1 Description of Proposal

The proposal is to convert the existing dwelling to visitor accommodation, thereby creating a second visitor accommodation building on the site. In addition, it is proposed alter/modify the building, for its conversion to visitor accommodation. Alterations and works include:

- partial demolition and internal and external alterations, including reducing the number of bedrooms from four to two;
- updated external finishes;
- altered window and door openings;
- provision of a detached spa and sauna and associated 46.2m<sup>2</sup> decking setback approximately 10 metres from the converted building;
- removal of four young drooping sheoak (*Allocasuarina verticillata*) (of low retention value) to accommodate the new deck.

#### Compliance issue

During the advertising period of the current application, Council became aware that a deck with spa and sauna facilities and connecting stairs associated with the existing approved visitor accommodation unit do not have required authorisation. It is considered

that this matter is beyond the scope of the current application and will be treated as a separate compliance matter.

Whilst being treated as a separate Compliance matter, the plans submitted with the current application show the unauthorised deck and associated development as *existing* on the site plans. These plans would therefore not be able to be endorsed under the current application due to this erroneous notation. The requirement for amended site plans removing the unauthorised structures can be conditioned on any permit issued.

The plans must be generally in accordance with the with Council Plan Reference No. P4 submitted on 30 November 2023 and prepared by Field Labs, but modified to correct errors and omissions as follows:

- (a) Include external changes in the notation related to BAL and accordingly provide updated information related to the application of the Directors Determination;
- (b) Correctly notate the deck to the main building to demonstrate demolition of existing decking and proposed new decking;
- (c) Remove the reference to unauthorised building and works related to the existing visitor accommodation unit on the site;
- (d) Show the location of the existing land application area servicing the existing septic tank;
- (e) Either:
  - i) demonstrate that the wastewater from the spa drains to the existing land application area and does not require upgrading; or
  - ii) demonstrate that the wastewater from the spa is disposed of in an appropriate manner and as required under Conditions 6 and 11.