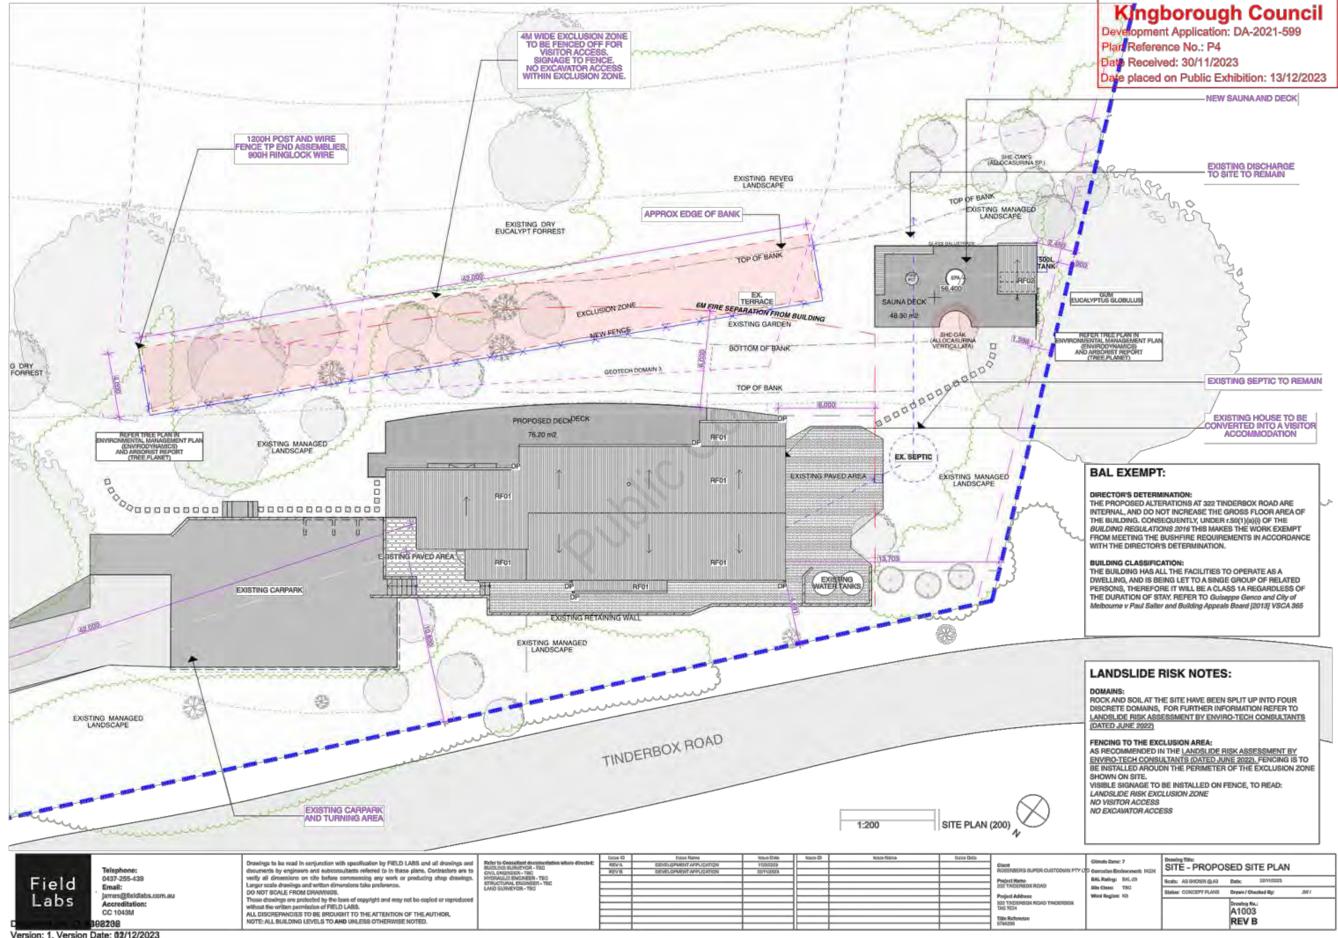

- partial demolition and internal and external alterations, including reducing the number of bedrooms from four to two;
- updated external finishes;
- altered window and door openings;
- provision of a detached spa and sauna and associated 46.2m<sup>2</sup> decking setback approximately 10 metres from the converted building;
- removal of four young drooping sheoak (*Allocasuarina verticillata*) (of low retention value) to accommodate the new deck.

#### Proposal

The visitor accommodation provided on the lot would include the existing Visitor accommodation which is  $142.59m^2$  (including internal garage) and the new area of the main building of  $165.36m^2$  plus sauna of  $5.86m^2$ .

#### Proposal

Proposed setback to frontage of sauna deck would be approximately 18m, and therefore the proposal does not comply with A1.

The proposed variation can be supported pursuant to this Performance Criteria of the Zone for the following reasons:

#### Proposal

Proposed sauna deck would be located within 1.296m from the south-west side boundary.

The proposed variation can be supported pursuant to this Performance Criteria of the Zone for the following reasons:

#### Proposal

The proposed sauna/spa deck will impact on moderate to high values, being located in the TPZ of a high conservation value tree (Tree 15 *Eucalyptus globulus* - DBH of 107cm).

The proposal will impact on moderate to high biodiversity values, being threatened native vegetation community *Eucalyptus globulus* dry forest and woodland (DGL) with the occasional tree of high conservation value.

2.5.5 Management of overflow from water tub

Proposal indicates overflow from the hot tub into existing septic tank and into irrigation area. The existing hot tub overflows straight down to the cliffs and into the Marine Reserve (approximately 1000 litres after each guest). It is questioned why the hot tub is not shown to connect into this irrigation area in

the EMP, especially in reference to concerns around Natural Values and Landslide risk.

<u>Response</u>: It is agreed that the proposal has provided scarce detail regarding the management of wastewater, however, as the number of bedrooms is reducing under the proposal, there was no trigger for a wastewater report to be required under the application. Notwithstanding this, Council's Environmental Health Officers have recommended advice be included in any permit issued that a report from a suitably qualified wastewater designer must be submitted prior to issuing a Plumbing Permit. It is also considered that amended plans should be provided that clearly demonstrate the water from the proposed spa be connected to the existing irrigation area, so that it is made clear that no impact to natural values would occur as a result of the draining of this water. The Landslide Risk Assessment has recommended best practice spa water disposal not over the crest and this would be conditioned in any permit issued.