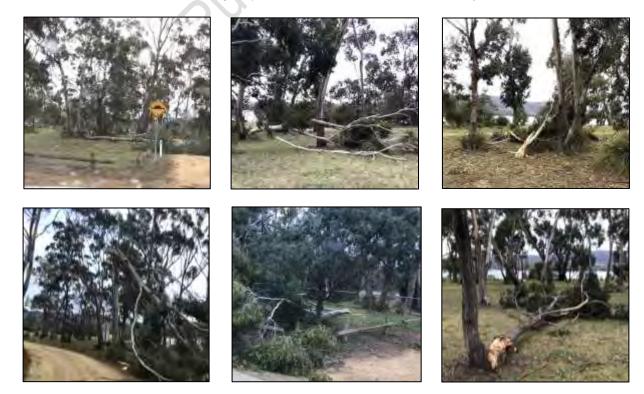

Builders who commenced on-site in November 2023.





12. Summerleas Road Footpath Upgrade:

This contract has been awarded to Crossroads Civil Construction who commenced on-site in November 2023.





13. Dru Point Footpath Upgrade:

The construction of a new concrete and gravel footpath within Dru Point Reserve is aimed at providing accessible and safe pedestrian pathways throughout the reserve. Batchelor Construction commenced these works in October 2023 and completed the project in December 2023.





14. Spring Farm Playground:

Tenders for these works closed on 13 of December 2023 and submissions are currently being evaluated.



# Works Department – Works Recently Completed (Mainland Kingborough)

15. Dru Point Reserve – storm damage from 24 October 2023 cleaned up by contractors:



16. Saddle and Llantwit Roads – storm damage from 24 October 2023:







Llantwit Road

17. Alum Cliffs – recent maintenance works undertaken:



18. Nierinna Creek (Capital) – new bridges constructed on the Nierinna Creek walking track:



19. Picket Hill (Capital) – recent upgrade of the Picket Hill Track (before and after photo's below):



Before

After

20. Whitewater Track – new seats installed after recent Capital Works track upgrade:





21. Kingston Park – new gate installation at the main entrance to park:



22. McKenzie's Road (Capital) – track upgrade (Stage 2):



23. Kingston CBD – new street furniture installed:



24. Leslie Road and Webster's Road – mill and fills, asphalt corrections and maintenance (Leslie Road photos shown below):



25. Kregors Road and Proctors R