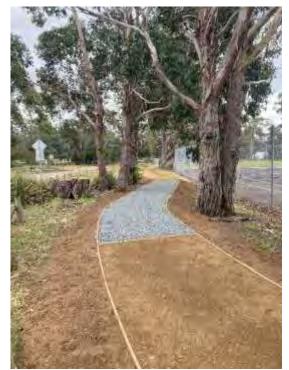

Oval are aimed at improving the surface safety and reducing ongoing maintenance costs. All Turf Tasmania Pty Ltd started site works in November 2023 with the project expected to be completed by February 2024.





11. KSC Multi-Access Toilet Upgrade:

This work has been awarded to Macquire Builders who commenced on-site in November 2023.





12. Summerleas Road Footpath Upgrade:

This contract has been awarded to Crossroads Civil Construction who commenced on-site in November 2023.





13. Dru Point Footpath Upgrade:

The construction of a new concrete and gravel footpath within Dru Point Reserve is aimed at providing accessible and safe pedestrian pathways throughout the reserve. Batchelor Construction commenced these works in October 2023 and completed the project in December 2023.





14. Spring Farm Playground:

Tenders for these works closed on 13 of December 2023 and submissions are currently being evaluated.



# Works Department – Works Recently Completed (Mainland Kingborough)

15. Dru Point Reserve – storm damage from 24 October 2023 cleaned up by contractors:



16. Saddle and Llantwit Roads – storm damage from 24 October 2023:







Llantwit Road

17. Alum Cliffs – recent maintenance works undertaken:



18. Nierinna Creek (Capital) – new bridges constructed on the Nierinna Creek walking track:



19. Picket Hill (Capital) – recent upgrade of the Picket Hill Track (before and after photo's below):



Before

After

20. Whitewater Track – new seats installed after recent Capital Works track upgrade:





21. Kingston Park – new gate installation at the main e