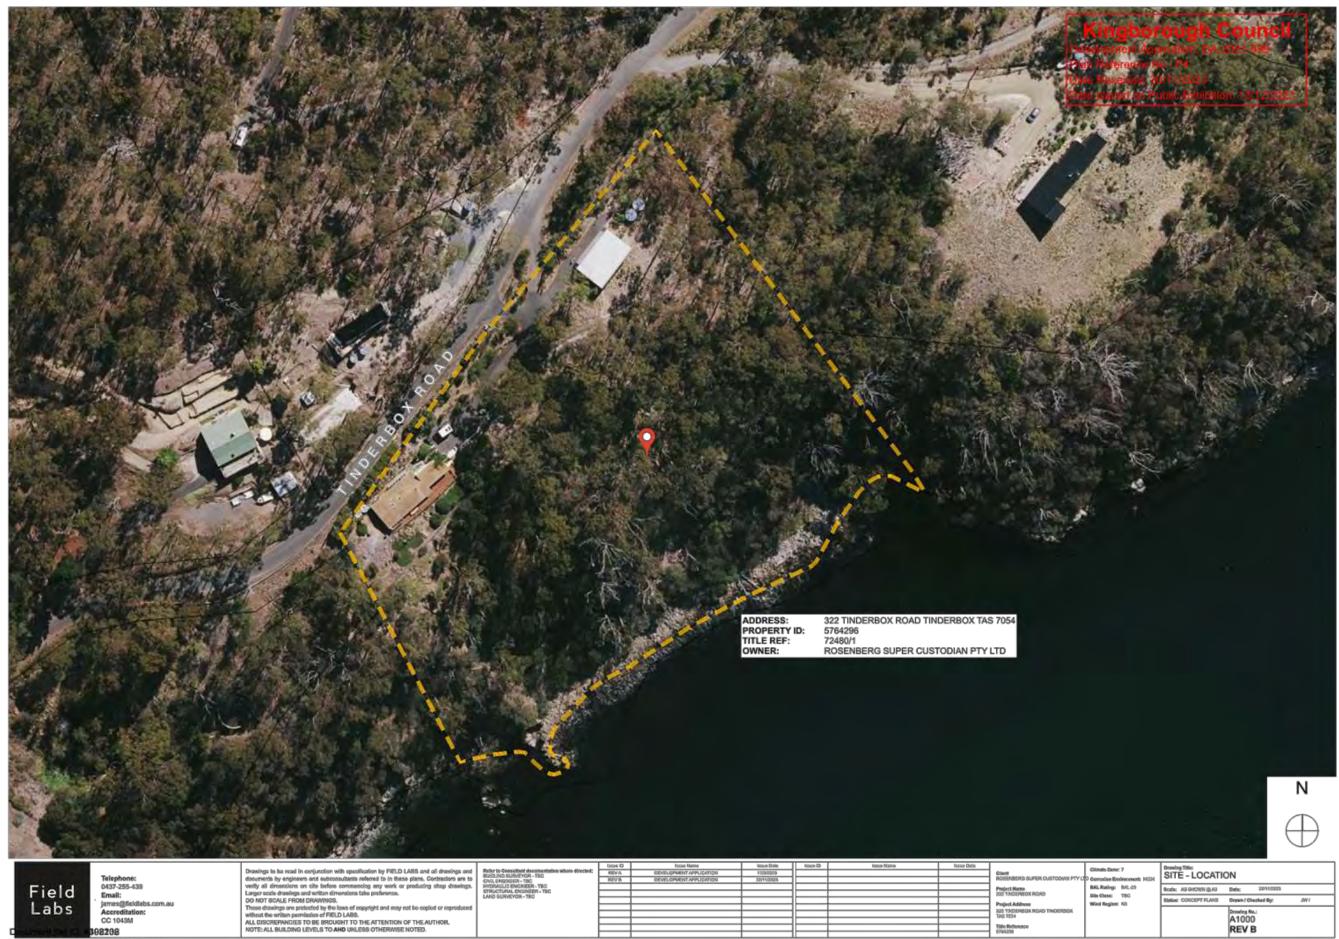

| Applicant:                                                                                                                                                                                                                                                                                                                       | Mr A G Smith                                                                                                                                                                                                                                                                                   |  |
|----------------------------------------------------------------------------------------------------------------------------------------------------------------------------------------------------------------------------------------------------------------------------------------------------------------------------------|------------------------------------------------------------------------------------------------------------------------------------------------------------------------------------------------------------------------------------------------------------------------------------------------|--|
| Owner:                                                                                                                                                                                                                                                                                                                           | Rosenberg Super Custodian Pty Ltd                                                                                                                                                                                                                                                              |  |
| Subject Site:                                                                                                                                                                                                                                                                                                                    | 322 Tinderbox Road, Tinderbox (CT 72480/1)                                                                                                                                                                                                                                                     |  |
| Proposal:                                                                                                                                                                                                                                                                                                                        | Partial demolition and alterations to dwelling, separate deck with spa<br>and sauna, and change of use of dwelling to visitor accommodation                                                                                                                                                    |  |
| Planning Scheme:                                                                                                                                                                                                                                                                                                                 | Kingborough Interim Planning Scheme 2015 (KIPS2015)<br>Assessment is based on KIPS2015 and provisions of IPD4 (which commenced 22 Feb 2021)                                                                                                                                                    |  |
| Zoning:                                                                                                                                                                                                                                                                                                                          | 14.0 Environmental Living                                                                                                                                                                                                                                                                      |  |
| Codes:E1.0 Bushfire Prone AreasE3.0 Landslide Code (medium & low)E6.0 Parking and AccessE7.0 Stormwater ManagementE10.0 BiodiversityE11.0 Waterway and Coastal Protection (class 1)E15.0 Inundation Prone Areas (medium)E16.0 Coastal Erosion Hazard (high – low)E23.0 On-Site Wastewater ManagementE25.0 Local Development Code |                                                                                                                                                                                                                                                                                                |  |
| Use Class/Category:                                                                                                                                                                                                                                                                                                              | Visitor Accommodation                                                                                                                                                                                                                                                                          |  |
| Discretions:                                                                                                                                                                                                                                                                                                                     | <ul> <li>PD6: Clause 3.1(e)</li> <li>KIPS2015 Clauses:</li> <li>Environmental Living Zone:14.4.2 A1 and A2; 14.4.3 A1 and A3; 14.4.5 A1;</li> <li>Landslide Code: E3.6.2 A2; E3.7.1 A1;</li> <li>Stormwater Management Code: E7.7.1 A1; and</li> <li>Biodiversity Code: E10.7.1 A1.</li> </ul> |  |
| Public Notification:                                                                                                                                                                                                                                                                                                             | Iblic Notification:Public advertising was undertaken between 13 December 2023 and<br>January 2023 in accordance with section 57 of the Land Use Plannin<br>and Approvals Act 1993                                                                                                              |  |
| Representations:                                                                                                                                                                                                                                                                                                                 | Three (3)                                                                                                                                                                                                                                                                                      |  |
|                                                                                                                                                                                                                                                                                                                                  |                                                                                                                                                                                                                                                                                                |  |