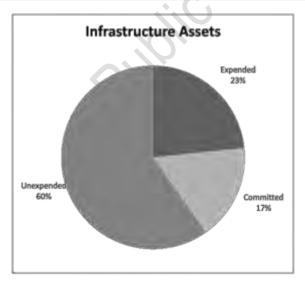

### Appendices

| А | General Manager's Activities 27 November 2023 to 26 January 2024 | 277 |
|---|------------------------------------------------------------------|-----|
| В | Current and Ongoing Minute Resolutions (Open Session)            | 278 |
| С | Infrastructure Works Report - October - December 2023            | 280 |
| D | Minutes of the Audit Panel Meeting 8 December 2023               | 298 |