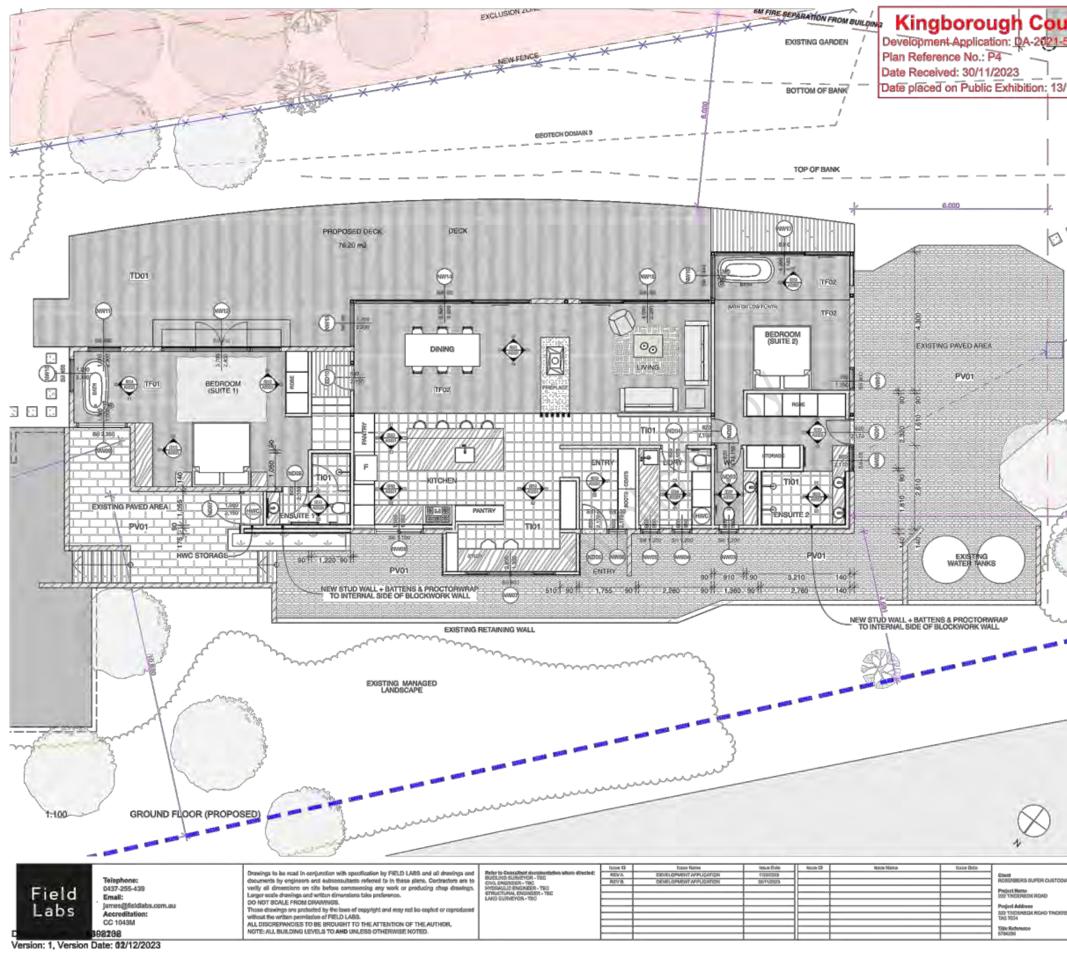

#### 1.1 Description of Proposal

The proposal is to convert the existing dwelling to visitor accommodation, thereby creating a second visitor accommodation building on the site. In addition, it is proposed alter/modify the building, for its conversion to visitor accommodation. Alterations and works include:

- partial demolition and internal and external alterations, including reducing the number of bedrooms from four to two;
- updated external finishes;
- altered window and door openings;
- provision of a detached spa and sauna and associated 46.2m<sup>2</sup> decking setback approximately 10 metres from the converted building;
- removal of four young drooping sheoak (*Allocasuarina verticillata*) (of low retention value) to accommodate the new deck.

#### Proposal

The visitor accommodation provided on the lot would include the existing Visitor accommodation which is  $142.59m^2$  (including internal garage) and the new area of the main building of  $165.36m^2$  plus sauna of  $5.86m^2$ .

#### Proposal

The Gross Floor Area of buildings would be  $142.59m^2$  (including internal garage) and the new area main building of  $165.36m^2$  plus sauna of  $5.86m^2$  for a total of  $313.81m^2$ 