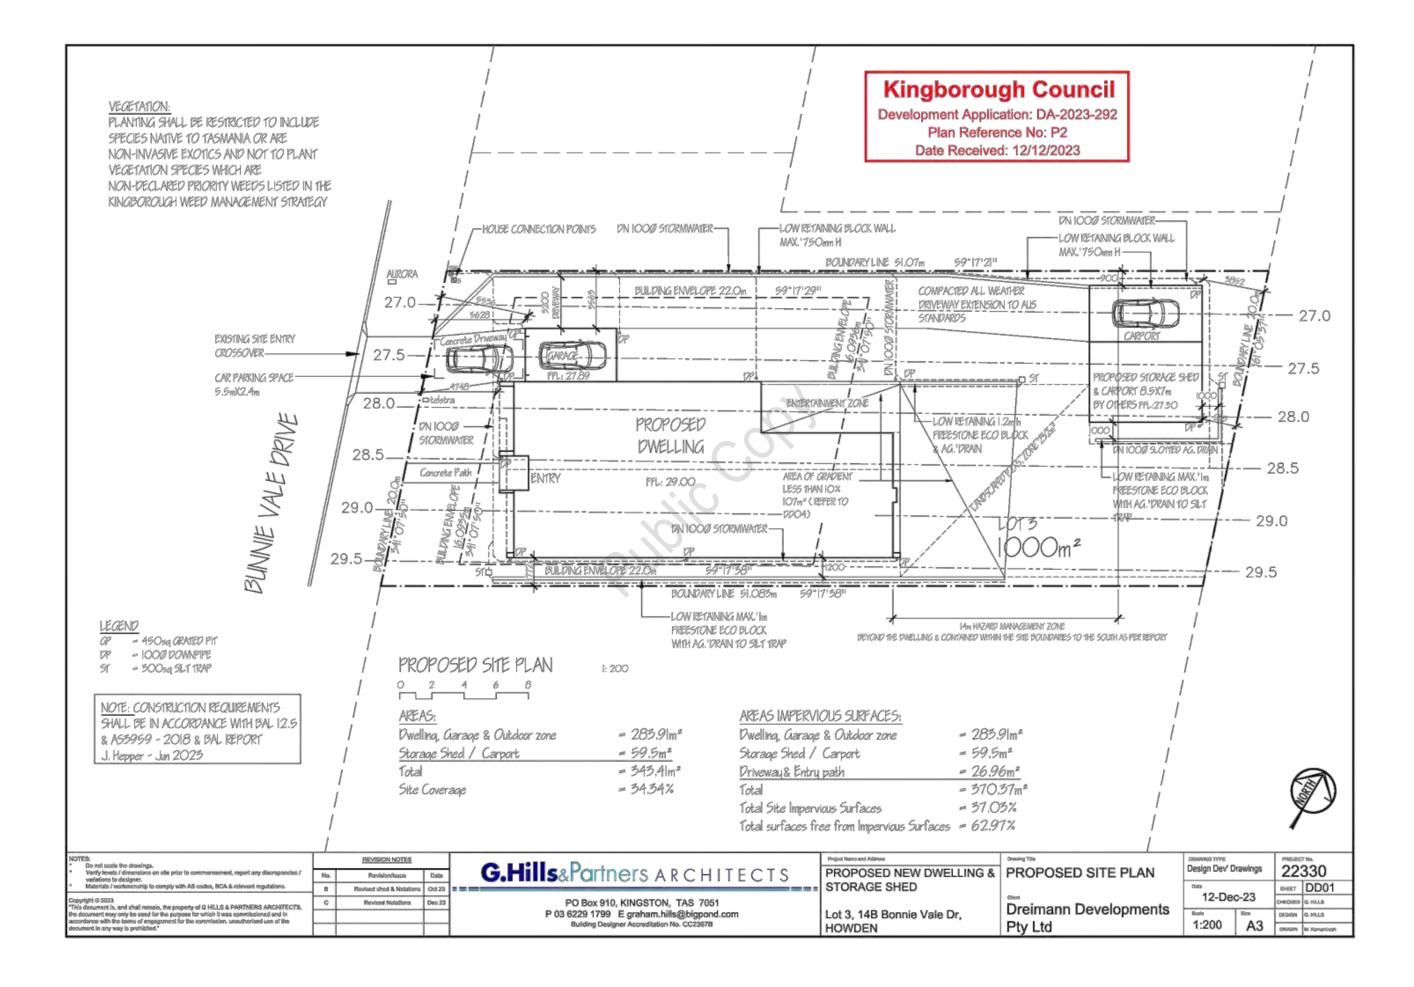

The plans must be generally in accordance with the with Council Plan Reference No. P4 submitted on 30 November 2023 and prepared by Field Labs, but modified to correct errors and omissions as follows:

- (a) Include external changes in the notation related to BAL and accordingly provide updated information related to the application of the Directors Determination;
- (b) Correctly notate the deck to the main building to demonstrate demolition of existing decking and proposed new decking;
- (c) Remove the reference to unauthorised building and works related to the existing visitor accommodation unit on the site;
- (d) Show the location of the existing land application area servicing the existing septic tank;
- (e) Either:
  - i) demonstrate that the wastewater from the spa drains to the existing land application area and does not require upgrading; or
  - ii) demonstrate that the wastewater from the spa is disposed of in an appropriate manner and as required under Conditions 6 and 11.