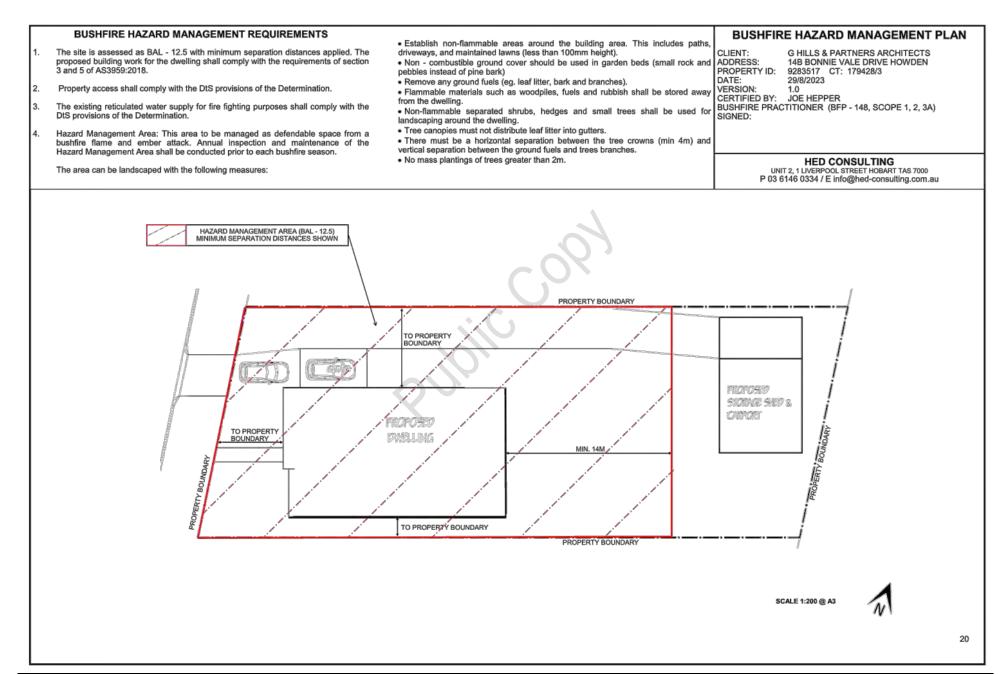

APPENDIX

7.1 FIELD PHOTOS



Photo 1: Field photo taken facing north from the proposed building area. Exclusion: Low threat vegetation in the foreground and Classified vegetation: A : Forest in the background.



Photo 2: Field photo taken facing east from the proposed building area. Exclusion: Low threat vegetation shown and Classified vegetation: G: Grassland in the background.



Photo 3: Field photo taken facing south from the proposed building area. Exclusion: Low threat vegetation shown.



Photo 4: Field photo taken facing west from the proposed building area. Exclusion: Low threat vegetation shown in the foreground and Classified vegetation: G: Grassland and A: Forest in the background.



Photo 5: Photo taken showing existing fire hydrant located adjacent 16 Bonnie Vale Drive.



#### 7.3.1 COMPLIANCE TO THE DETERMINATION: DEEMED-TO-SATISFY CONSTRUCTION REQUIREMENTS AND CONSTRUCTION VARIATIONS

## TABLE 4.1 OF DETERMINATION, DIRECTOR OF BUILDING CONTROL V2.2

| Col | lumn 1                                                    | Column 2                                                                                                                                                                                                                                                                                                                   | Proposed<br>development | Development response (BAL – 12.5)                                                             |
|-----|-----------------------------------------------------------|-----------------------------------------