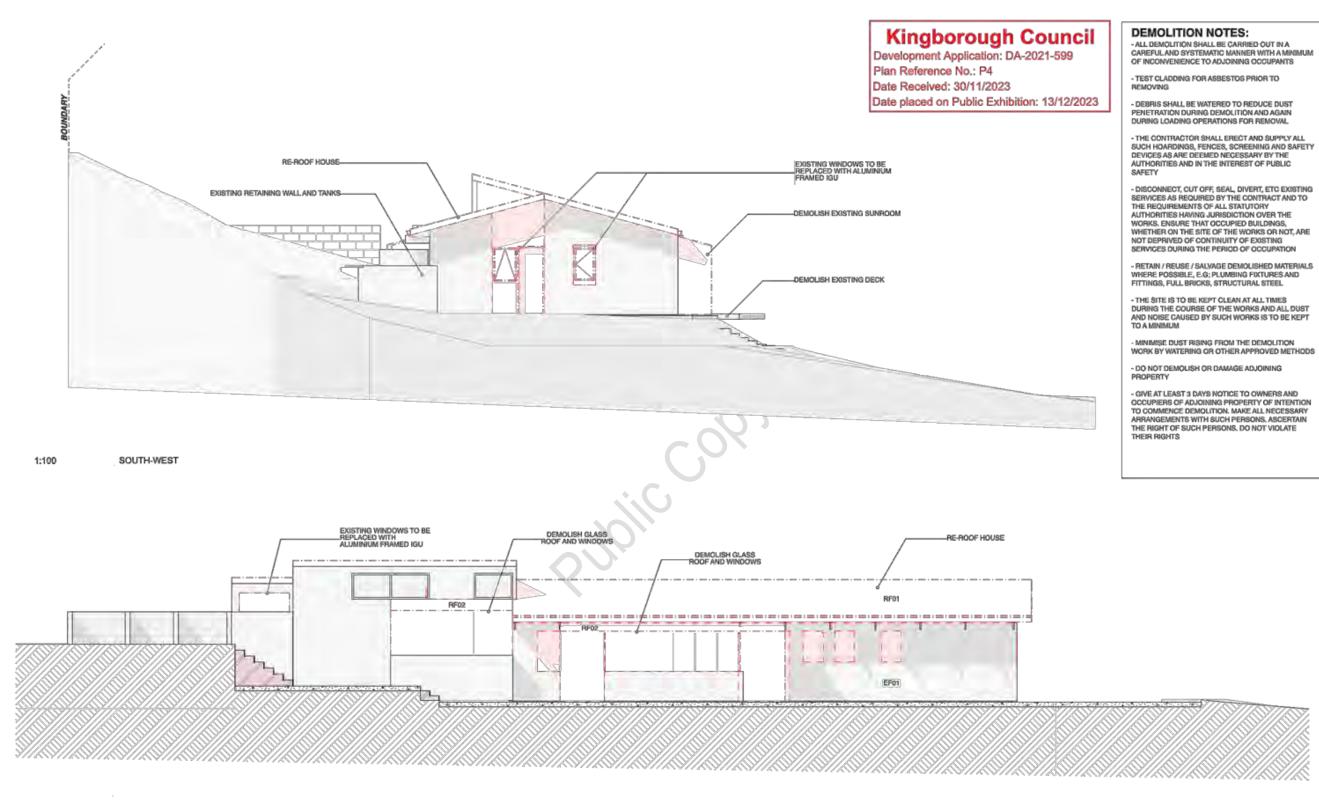

#### 1.1 Description of Proposal

The proposal is to convert the existing dwelling to visitor accommodation, thereby creating a second visitor accommodation building on the site. In addition, it is proposed alter/modify the building, for its conversion to visitor accommodation. Alterations and works include:

- partial demolition and internal and external alterations, including reducing the number of bedrooms from four to two;
- updated external finishes;
- altered window and door openings;
- provision of a detached spa and sauna and associated 46.2m<sup>2</sup> decking setback approximately 10 metres from the converted building;
- removal of four young drooping sheoak (*Allocasuarina verticillata*) (of low retention value) to accommodate the new deck.

#### Compliance issue

During the advertising period of the current application, Council became aware that a deck with spa and sauna facilities and connecting stairs associated with the existing approved visitor accommodation unit do not have required authorisation. It is considered

that this matter is beyond the scope of the current application and will be treated as a separate compliance matter.

Whilst being treated as a separate Compliance matter, the plans submitted with the current application show the unauthorised deck and associated development as *existing* on the site plans. These plans would therefore not be able to be endorsed under the current application due to this erroneous notation. The requirement for amended site plans removing the unauthorised structures can be conditioned on any permit issued.