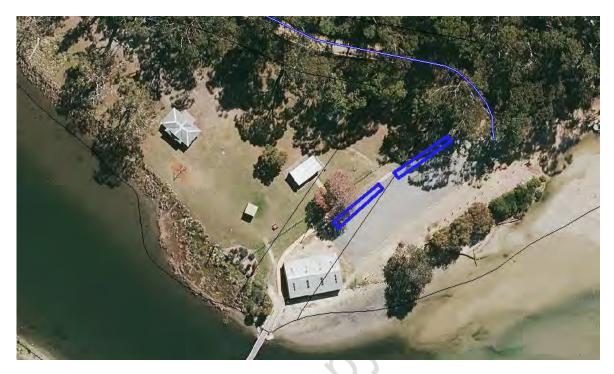

#### **1.2 Description of Site**

Figure 1 - Aerial view of subject site and surrounding development context – the building subject to the change of use application is the southern-most building on the site (Source: MapInfo - note aerial imagery only accurate as to most recent MapInfo update)