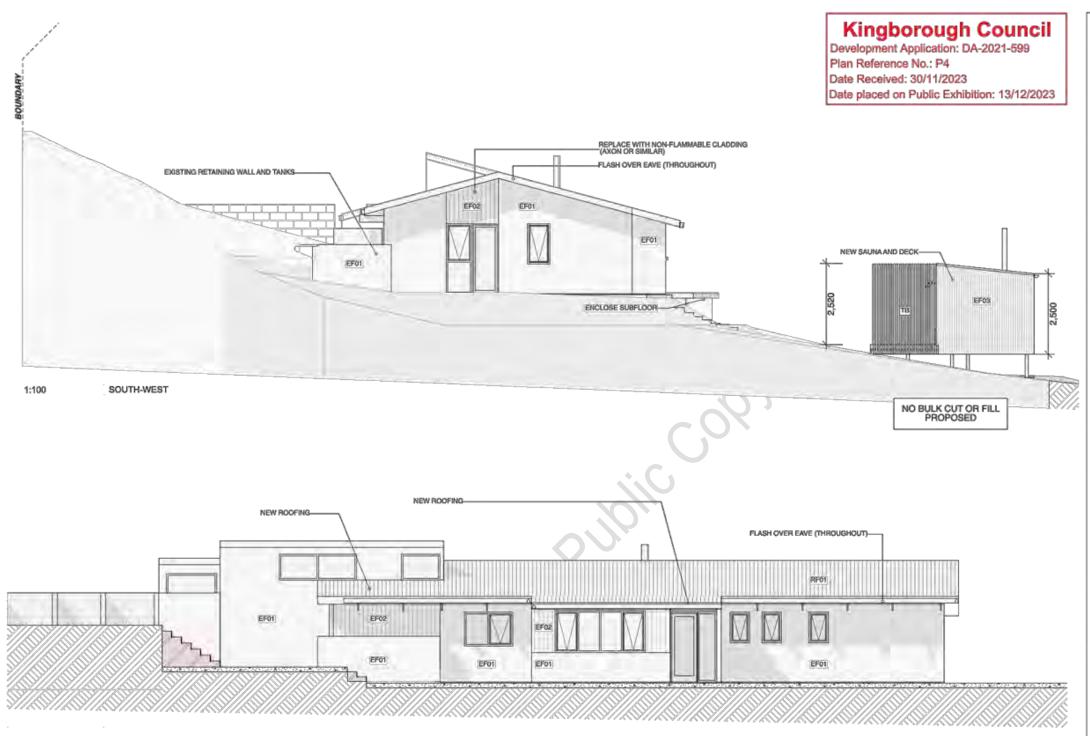

#### 1.1 Description of Proposal

The proposal is to convert the existing dwelling to visitor accommodation, thereby creating a second visitor accommodation building on the site. In addition, it is proposed alter/modify the building, for its conversion to visitor accommodation. Alterations and works include:

- partial demolition and internal and external alterations, including reducing the number of bedrooms from four to two;
- updated external finishes;
- altered window and door openings;
- provision of a detached spa and sauna and associated 46.2m<sup>2</sup> decking setback approximately 10 metres from the converted building;
- removal of four young drooping sheoak (*Allocasuarina verticillata*) (of low retention value) to accommodate the new deck.

#### Proposal

The visitor accommodation provided on the lot would include the existing Visitor accommodation which is  $142.59m^2$  (including internal garage) and the new area of the main building of  $165.36m^2$  plus sauna of  $5.86m^2$ .

#### Proposal

The Gross Floor Area of buildings would be  $142.59m^2$  (including internal garage) and the new area main building of  $165.36m^2$  plus sauna of  $5.86m^2$  for a total of  $313.81m^2$ 