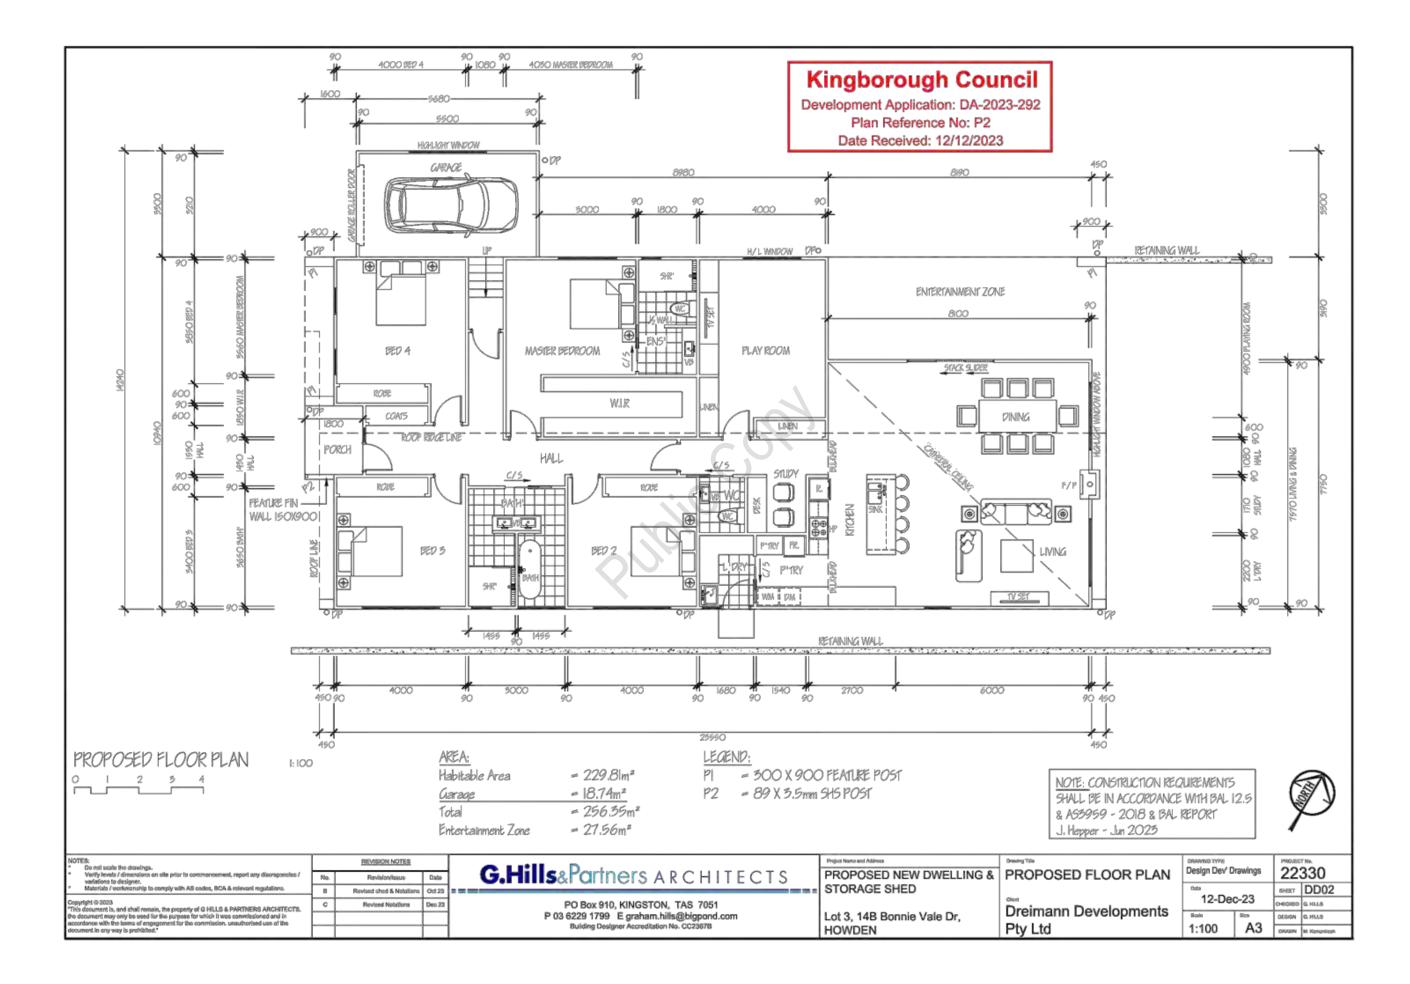

The plans must be generally in accordance with the with Council Plan Reference No. P4 submitted on 30 November 2023 and prepared by Field Labs, but modified to correct errors and omissions as follows:

- (a) Include external changes in the notation related to BAL and accordingly provide updated information related to the application of the Directors Determination;
- (b) Correctly notate the deck to the main building to demonstrate demolition of existing decking and proposed new decking;
- (c) Remove the reference to unauthorised building and works related to the existing visitor accommodation unit on the site;
- (d) Show the location of the existing land application area servicing the existing septic tank;
- (e) Either:
  - i) demonstrate that the wastewater from the spa drains to the existing land application area and does not require upgrading; or
  - ii) demonstrate that the wastewater from the spa is disposed of in an appropriate manner and as required under Conditions 6 and 11.