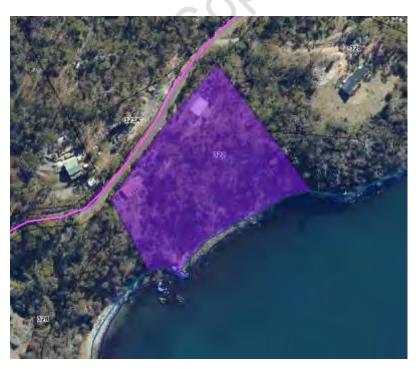

#### **1.2 Description of Site**

Figure 1 - Aerial view of subject site and surrounding development context – the building subject to the change of use application is the southern-most building on the site (Source: MapInfo - note aerial imagery only accurate as to most recent MapInfo update)

The 1.6 hectare site falls from approximately 72m to 0m Australian Height Datum (AHD) sloping generally to the south-east towards the water, with the rear boundary of the site at the high-water mark.

The site is a partially modified bushy block, dominated by mostly small vegetation with some small to medium sized trees. There are several medium to large *Eucalyptus* 

Existing authorised development at the subject land includes a 1976 single-storey dwelling located on the north-west part of the site and a visitor accommodation unit located to the north-east of the dwelling; both buildings are in close proximity to the front (road) boundary. There is an existing access and driveway from Tinderbox Road and parking areas associated with the existing uses. An existing track leads from the previously approved visitor accommodation unit to the water frontage.