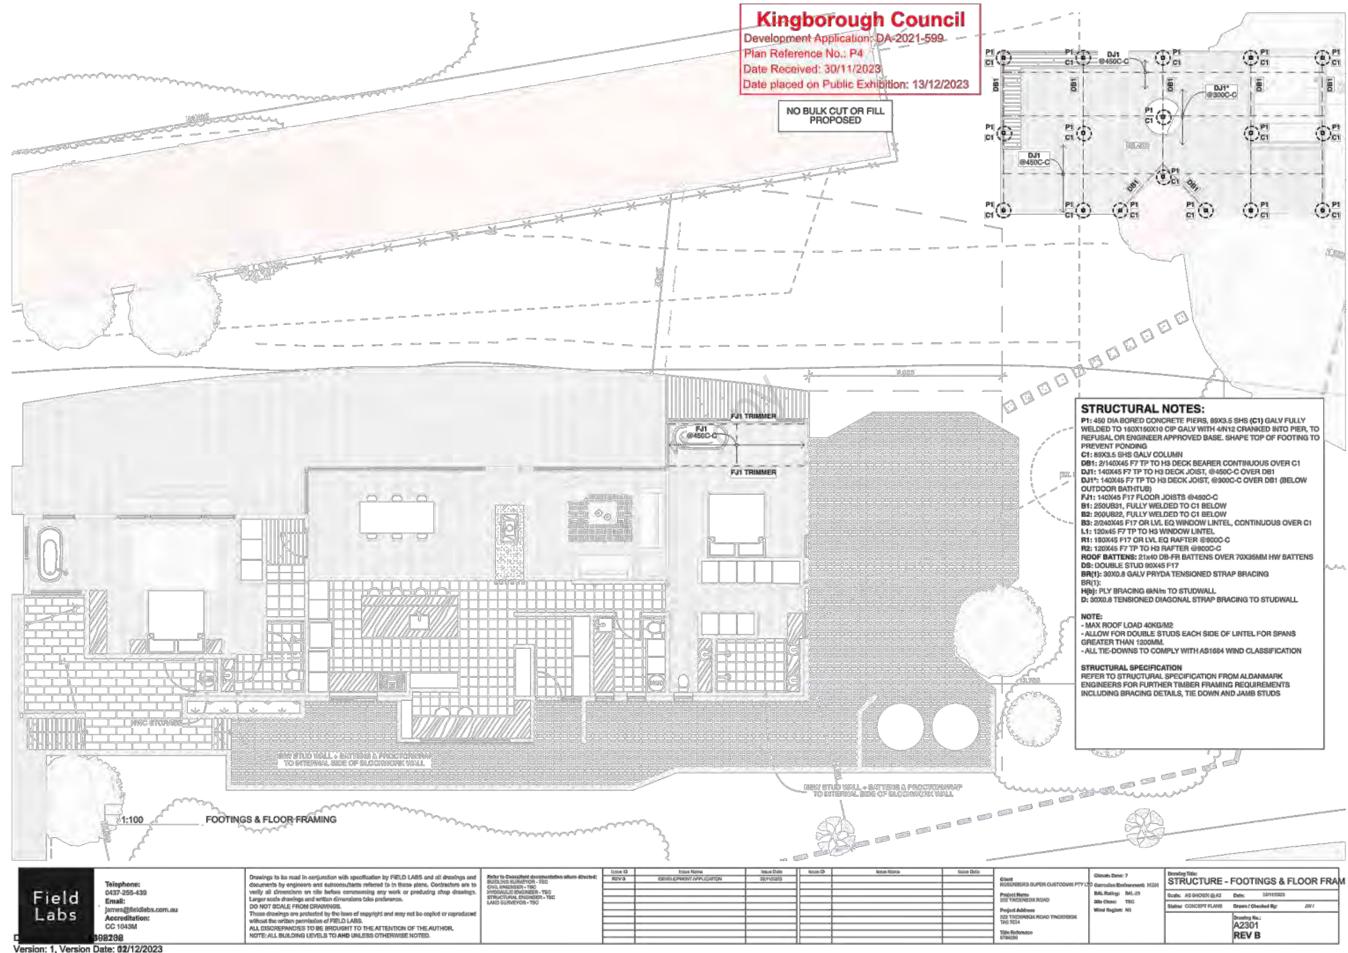

#### 13.1 DEVELOPMENT APPLICATION FOR PARTIAL DEMOLITION AND ALTERATIONS TO DWELLING, SEPARATE DECK WITH SPA AND SAUNA, AND CHANGE OF USE OF DWELLING TO VISITOR ACCOMMODATION AT 322 TINDERBOX ROAD, TINDERBOX

Existing authorised development at the subject land includes a 1976 single-storey dwelling located on the north-west part of the site and a visitor accommodation unit located to the north-east of the dwelling; both buildings are in close proximity to the front (road) boundary. There is an existing access and driveway from Tinderbox Road and parking areas associated with the existing uses. An existing track leads from the previously approved visitor accommodation unit to the water frontage.