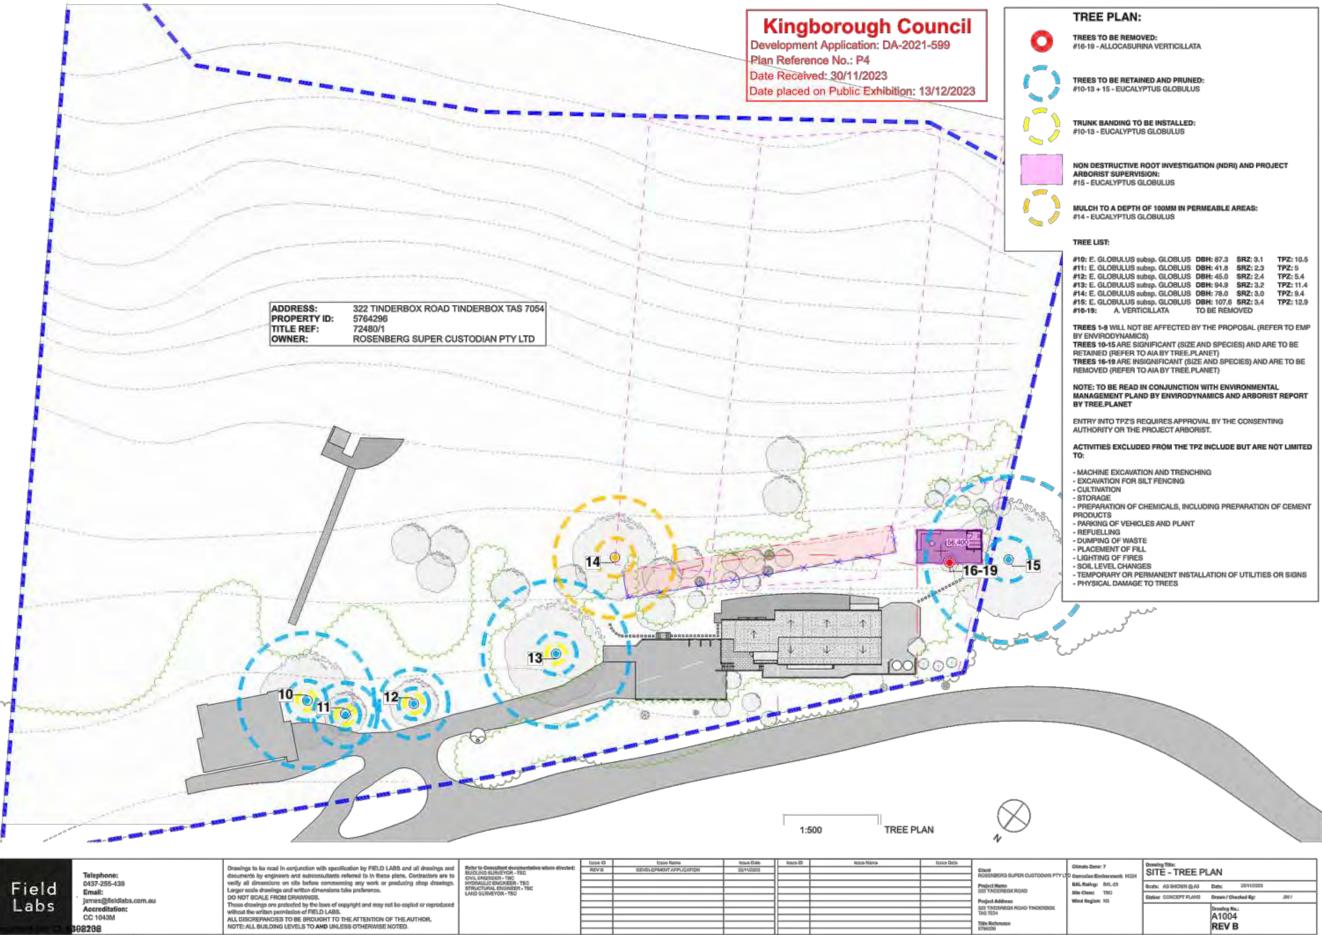

- partial demolition and internal and external alterations, including reducing the number of bedrooms from four to two;
- updated external finishes;
- altered window and door openings;
- provision of a detached spa and sauna and associated 46.2m<sup>2</sup> decking setback approximately 10 metres from the converted building;
- removal of four young drooping sheoak (*Allocasuarina verticillata*) (of low retention value) to accommodate the new deck.

#### Proposal

- (a) The proposed deck and spa located to the south east of the existing dwelling is not within a building envelope.
- (b) The proposed deck and spa/sauna is not an addition or alteration to an existing building. It is a separate structure and therefore a building under the Act.
- (c) The proposal will require the removal of four (4) *Allocasurina verticillaae* that are within the footprint of the development (trees #16 to #19).

• there are no Desired Future Character Statements for the area and therefore consideration must be given to the landscape. The proposed clearing/disturbance is of non-threatened vegetation within an area already previously modified (at least five years ago) and avoids the more intact vegetation and impacts on trees of high conservation value.

Conditions are recommended to be included in any permit issued that restricts the removal or modification of any native vegetation other than the four (4) trees numbered 16 - 19 indicated on the plans submitted for building approval (Council ref P4, 30 November 2023).

#### Proposal

The proposed sauna/spa deck will impact on moderate to high values, being located in the TPZ of a high conservation value tree (Tree 15 *Eucalyptus globulus* - DBH of 107cm).

The proposal will impact on moderate to high biodiversity values, being threatened native vegetation community *Eucalyptus globulus* dry forest and woodland (DGL) with the occasional tree of high conservation value.

- the proposed clearing/disturbance is located to minimise any impacts on high priority vegetation, including individual trees of high conservation value;
- no proposed clearing for bushfire;
- remaining medium and high conservation values are proposed to be maintained and managed;
- no special circumstances exist;
- there are no impacts that warrant an offset; and
- the clearance and conversion or disturbance will not substantially detract from the conservation status of the biodiversity value(s) in the vicinity of the development.

Permit conditions are recommended limiting clearing, protecting high conservation value trees, requiring the continuing implementation of the existing Part 5 Agreement on the title (dealing E96242), and requiring appropriate hygiene, soil and water and tree protection measures during construction.