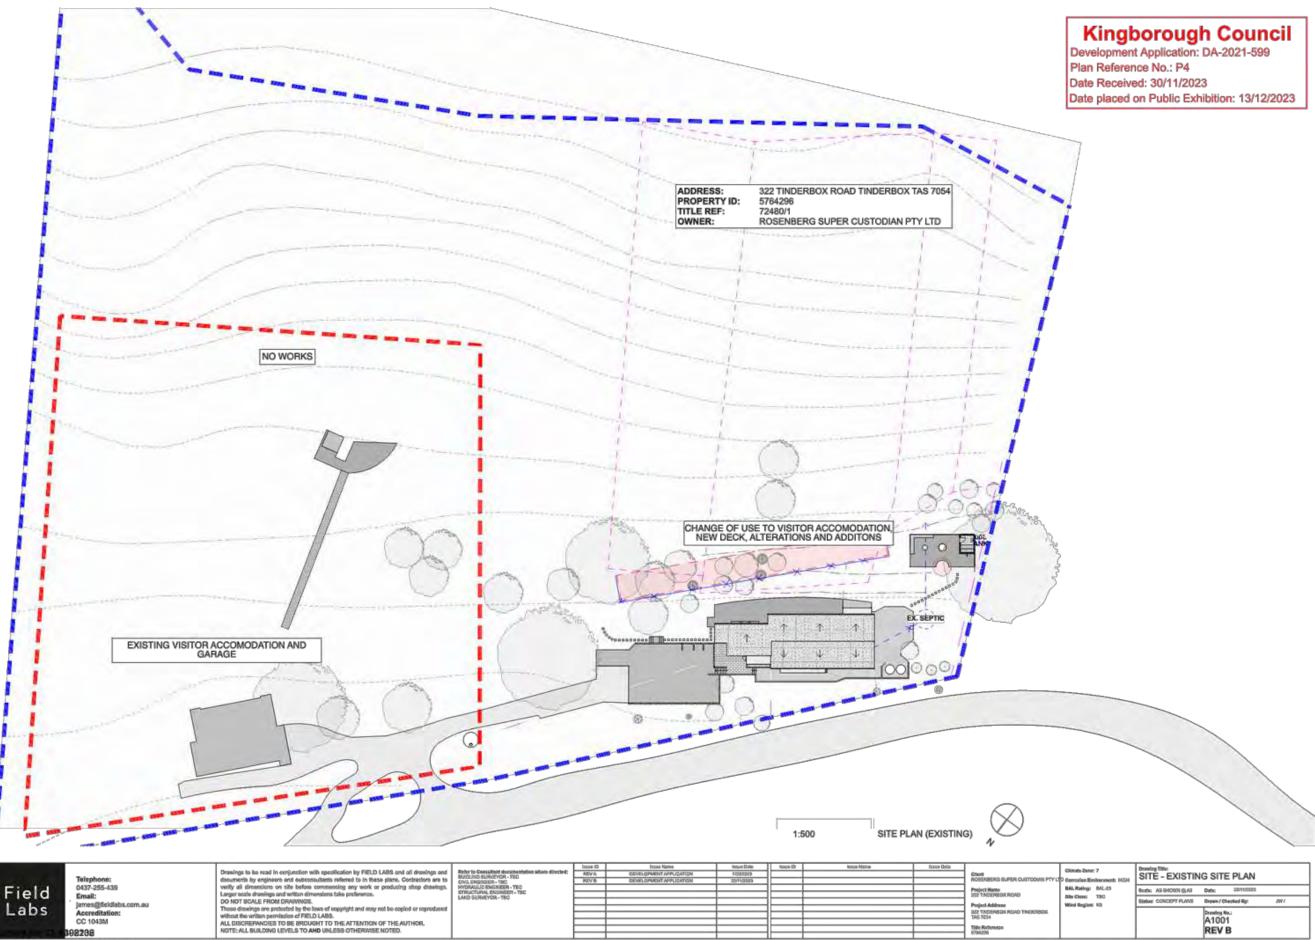

#### 1.1 Description of Proposal

The proposal is to convert the existing dwelling to visitor accommodation, thereby creating a second visitor accommodation building on the site. In addition, it is proposed alter/modify the building, for its conversion to visitor accommodation. Alterations and works include:

- partial demolition and internal and external alterations, including reducing the number of bedrooms from four to two;
- updated external finishes;
- altered window and door openings;
- provision of a detached spa and sauna and associated 46.2m<sup>2</sup> decking setback approximately 10 metres from the converted building;
- removal of four young drooping sheoak (*Allocasuarina verticillata*) (of low retention value) to accommodate the new deck.

An 'Exclusion Area' is proposed in an area that is at risk of failure of the soil terrace. This area would include exclusion of both pedestrians and equipment.

#### **1.2 Description of Site**

Figure 1 - Aerial view of subject site and surrounding development context – the building subject to the change of use application is the southern-most building on the site (Source: MapInfo - note aerial imagery only accurate as to most recent MapInfo update)

The 1.6 hectare site falls from approximately 72m to 0m Australian Height Datum (AHD) sloping generally to the south-east towards the water, with the rear boundary of the site at the high-water mark.

The site is a partially modified bushy block, dominated by mostly small vegetation with some small to medium sized trees. There are several medium to large *Eucalyptus* 

Existing authorised development at the subject land includes a 1976 single-storey dwelling located on the north-west part of the site and a visitor accommodation unit located to the north-east of the dwelling; both buildings are in close proximity to the front (road) boundary. There is an existing access and driveway from Tinderbox Road and parking areas associated with the existing uses. An existing track leads from the previously approved visitor accommodation unit to the water frontage.

The subject site is zoned Environmental Living under the Kingborough Interim Planning Scheme 2015 (the Scheme). The surrounding land is similarly zoned Environmental Living, with the Environmental Management Zone abutting side and rear boundaries of the site. The Bushfire Prone Areas, Landslide Code (medium & low hazard bands), Biodiversity, Waterway and Coastal Protection (class 1), Inundation Prone Areas (medium hazard), Coastal Erosion Hazard (high – low hazard) code overlays are mapped over the subject site. The Parking and Access, Stormwater Management, On-Site Wastewater Management and Local Development codes apply to the proposal.