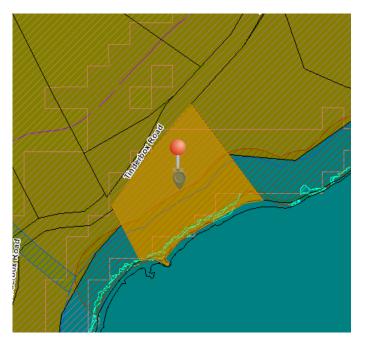

The subject site is zoned Environmental Living under the Kingborough Interim Planning Scheme 2015 (the Scheme). The surrounding land is similarly zoned Environmental Living, with the Environmental Management Zone abutting side and rear boundaries of the site. The Bushfire Prone Areas, Landslide Code (medium & low hazard bands), Biodiversity, Waterway and Coastal Protection (class 1), Inundation Prone Areas (medium hazard), Coastal Erosion Hazard (high – low hazard) code overlays are mapped over the subject site. The Parking and Access, Stormwater Management, On-Site Wastewater Management and Local Development codes apply to the proposal.

Figure 2 - Zoning and Code overlays applied to the subject site (Source: LISTmap)