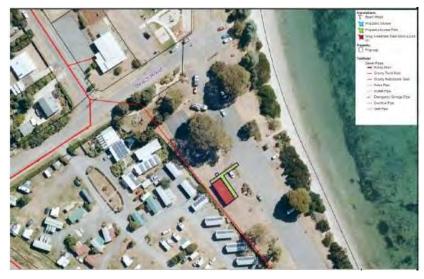

#### **1.2 Description of Site**

Figure 1 - Aerial view of subject site and surrounding development context – the building subject to the change of use application is the southern-most building on the site (Source: MapInfo - note aerial imagery only accurate as to most recent MapInfo update)