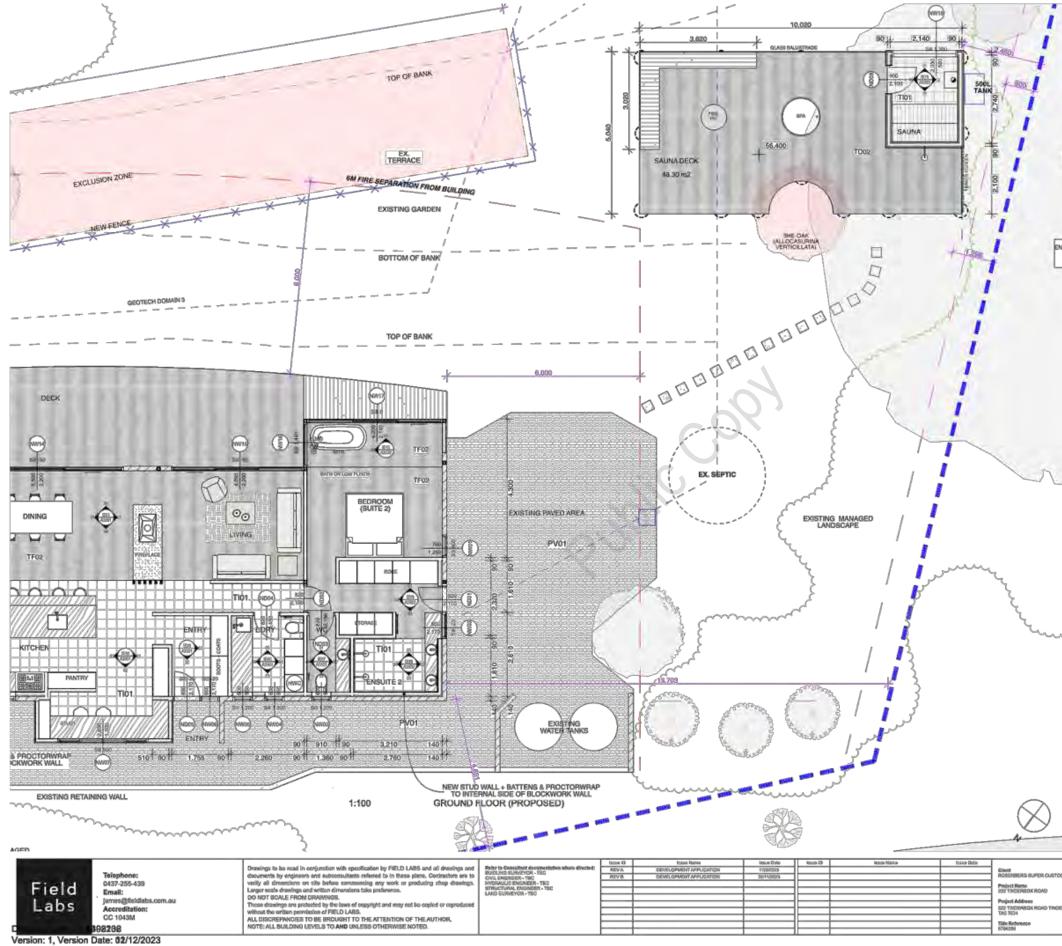

- partial demolition and internal and external alterations, including reducing the number of bedrooms from four to two;
- updated external finishes;
- altered window and door openings;
- provision of a detached spa and sauna and associated 46.2m<sup>2</sup> decking setback approximately 10 metres from the converted building;
- removal of four young drooping sheoak (*Allocasuarina verticillata*) (of low retention value) to accommodate the new deck.

An 'Exclusion Area' is proposed in an area that is at risk of failure of the soil terrace. This area would include exclusion of both pedestrians and equipment.

#### Proposal

Proposed setback to frontage of sauna deck would be approximately 18m, and therefore the proposal does not comply with A1.

The proposed variation can be supported pursuant to this Performance Criteria of the Zone for the following reasons:

#### Proposal

Proposed sauna deck would be located within 1.296m from the south-west side boundary.

The proposed variation can be supported pursuant to this Performance Criteria of the Zone for the following reasons:

#### Proposal

- (a) The proposed deck and spa located to the south east of the existing dwelling is not within a building envelope.
- (b) The proposed deck and spa/sauna is not an addition or alteration to an existing building. It is a separate structure and therefore a building under the Act.
- (c) The proposal will require the removal of four (4) *Allocasurina verticillaae* that are within the footprint of the development (trees #16 to #19).

#### Proposal

The proposed sauna/spa deck will impact on moderate to high values, being located in the TPZ of a high conservation value tree (Tree 15 *Eucalyptus globulus* - DBH of 107cm).

The proposal will impact on moderate to high biodiversity values, being threatened native vegetation community *Eucalyptus globulus* dry forest and woodland (DGL) with the occasional tree of high conservation value.