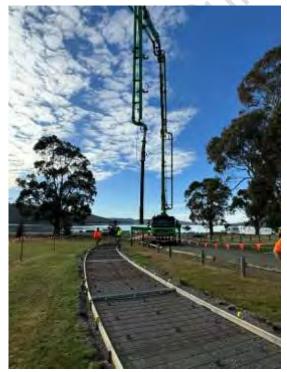

k Oval are aimed at improving the surface safety and reducing ongoing maintenance costs. All Turf Tasmania Pty Ltd started site works in November 2023 with the project expected to be completed by February 2024.





11. KSC Multi-Access Toilet Upgrade:

This work has been awarded to Macquire Builders who commenced on-site in November 2023.





12. Summerleas Road Footpath Upgrade:

This contract has been awarded to Crossroads Civil Construction who commenced on-site in November 2023.





13. Dru Point Footpath Upgrade:

The construction of a new concrete and gravel footpath within Dru Point Reserve is aimed at providing accessible and safe pedestrian pathways throughout the reserve. Batchelor Construction commenced these works in October 2023 and completed the project in December 2023.





14. Spring Farm Playground:

Tenders for these works closed on 13 of December 2023 and submissions are currently being evaluated.



# Works Department – Works Recently Completed (Mainland Kingborough)

15. Dru Point Reserve – storm damage from 24 October 2023 cleaned up by contractors:



16. Saddle and Llantwit Roads – storm damage from 24 October 2023:







Llantwit Road

17. Alum Cliffs – recent maintenance works undertaken:



18. Nierinna Creek (Capital) – new bridges constructed on the Nierinna Creek walking track:



19. Picket Hill (Capital) – recent upgrade of the Picket Hill Track (before and after photo's below):



Before

After

20. Whitewater Track – new seats installed after recent Capital Works track upgrade:





21. Kingston Park – new gate installation at the main