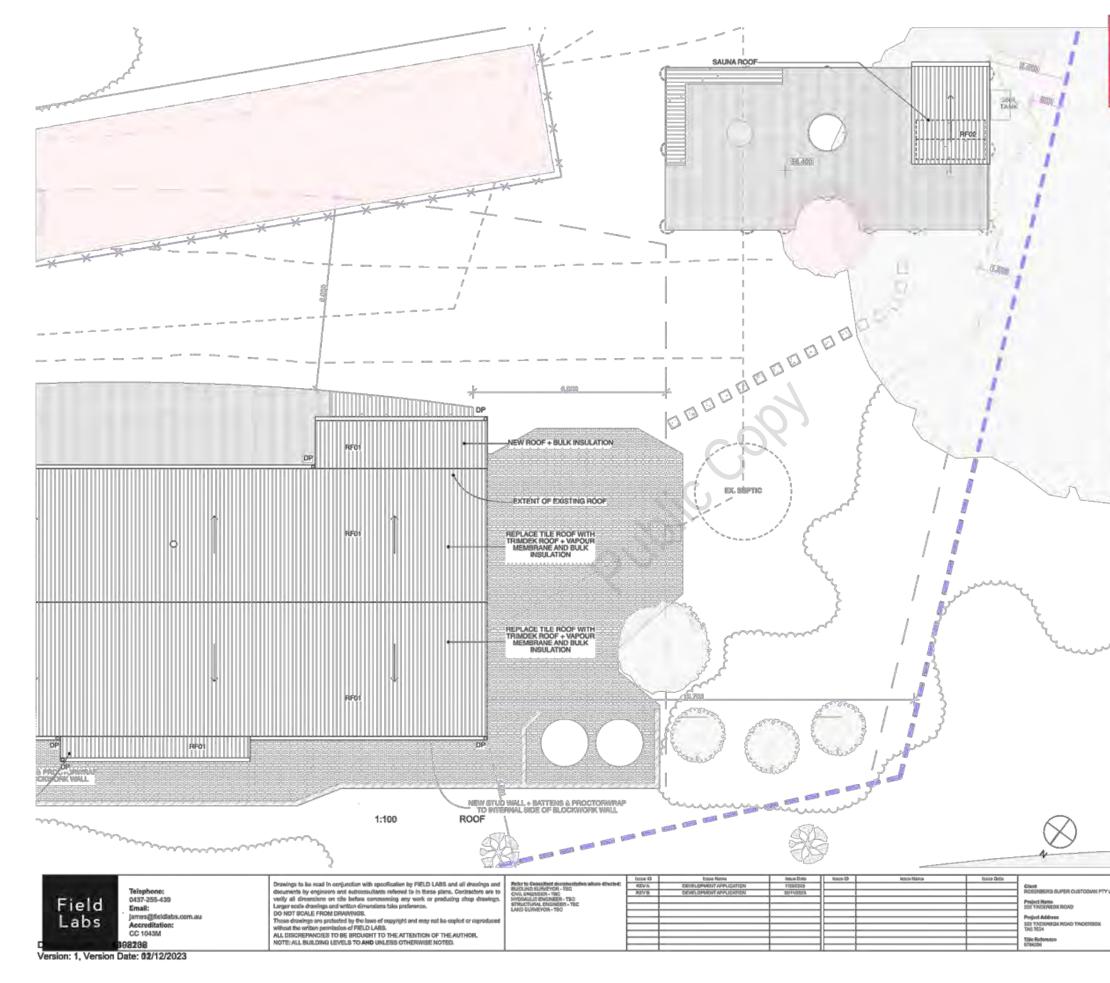

#### 13.1 DEVELOPMENT APPLICATION FOR PARTIAL DEMOLITION AND ALTERATIONS TO DWELLING, SEPARATE DECK WITH SPA AND SAUNA, AND CHANGE OF USE OF DWELLING TO VISITOR ACCOMMODATION AT 322 TINDERBOX ROAD, TINDERBOX

- partial demolition and internal and external alterations, including reducing the number of bedrooms from four to two;
- updated external finishes;
- altered window and door openings;
- provision of a detached spa and sauna and associated 46.2m<sup>2</sup> decking setback approximately 10 metres from the converted building;
- removal of four young drooping sheoak (*Allocasuarina verticillata*) (of low retention value) to accommodate the new deck.

#### Proposal

The visitor accommodation provided on the lot would include the existing Visitor accommodation which is  $142.59m^2$  (including internal garage) and the new area of the main building of  $165.36m^2$  plus sauna of  $5.86m^2$ .

#### Proposal

The Gross Floor Area of buildings would be  $142.59m^2$  (including internal garage) and the new area main building of  $165.36m^2$  plus sauna of  $5.86m^2$  for a total of  $313.81m^2$ 