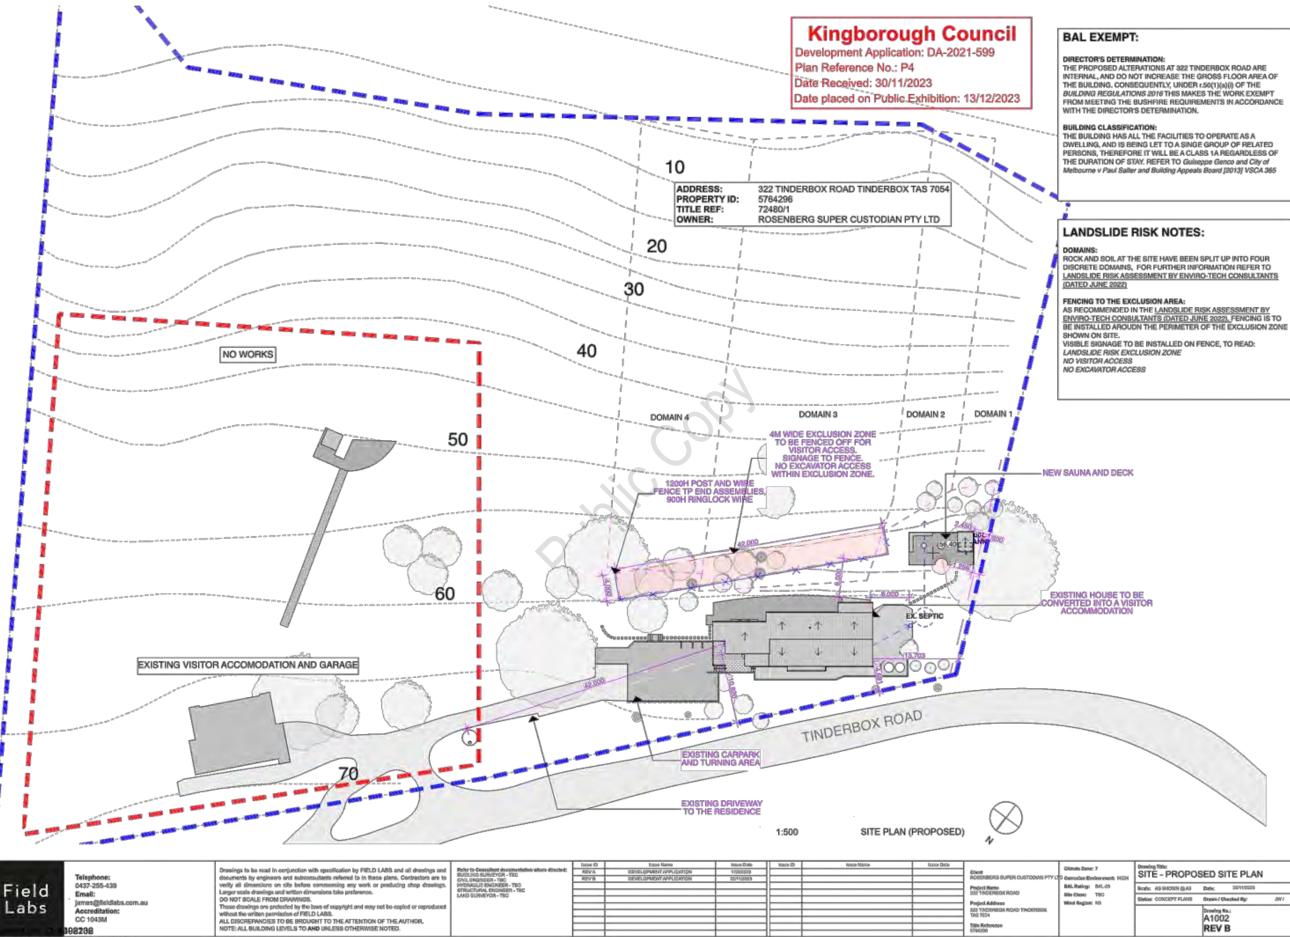

- partial demolition and internal and external alterations, including reducing the number of bedrooms from four to two;
- updated external finishes;
- altered window and door openings;
- provision of a detached spa and sauna and associated 46.2m<sup>2</sup> decking setback approximately 10 metres from the converted building;
- removal of four young drooping sheoak (*Allocasuarina verticillata*) (of low retention value) to accommodate the new deck.

An 'Exclusion Area' is proposed in an area that is at risk of failure of the soil terrace. This area would include exclusion of both pedestrians and equipment.

### Clause E3.6.2 Vulnerable Use

| Acceptable Solution                                                                         |
|---------------------------------------------------------------------------------------------|
| A2 – No acceptable solution.                                                                |
| Performance Criteria                                                                        |
| P2 - Vulnerable use must satisfy all of the following:                                      |
| (a) No part of the vulnerable use is in a High Landslide Hazard Area;                       |
| (b) Landslide risk to occupants, staff, visitors and emergency personnel associated         |
| with the vulnerable use is either:                                                          |
| (i) acceptable risk; or                                                                     |
| (ii) capable of feasible and effective treatment through hazard management                  |
| measures, so as to be tolerable risk.                                                       |
| (c) Landslide risk to occupants, staff and visitors takes into consideration their specific |
| circumstances including their ability to:                                                   |
| (i) protect themselves and defend property from landslide;                                  |
| (ii) evacuate in an emergency;                                                              |
| (iii) understand and respond to instructions in the event of a landslide; whilst            |
| minimising risk to emergency personnel.                                                     |
| Proposal                                                                                    |
| The proposal is for a Vulnerable Use under the code. There is No Acceptable                 |

• The proposal is located in a medium landslide hazard area.

- The proposal is capable of feasible and effective treatment through hazard management measures, so as to be tolerable risk, including that parts of the site are out of bounds for visitor use; and
- identified high risk Landslide hazard zones are to be fenced off to prevent access. In the event of a landslide, there is safe egress to all areas including the car park. The emergency evacuation management plan is to be executed in the case of an emergency.

A condition is recommended to be included in any permit issued that requires the implementation of any risk mitigation measures recommended in the Landslide Risk Assessment (Envirotech Consultants, June 2022).

- no part of the development is within a high landslide hazard area; and
- the risk is reduced to a tolerable level providing the recommended mitigation measures are implemented.

A condition should be included in any permit issued requiring implementation of the recommended geotechnical and landslide hazard risk mitigation measures (Envirotech Consultants, June 2022).