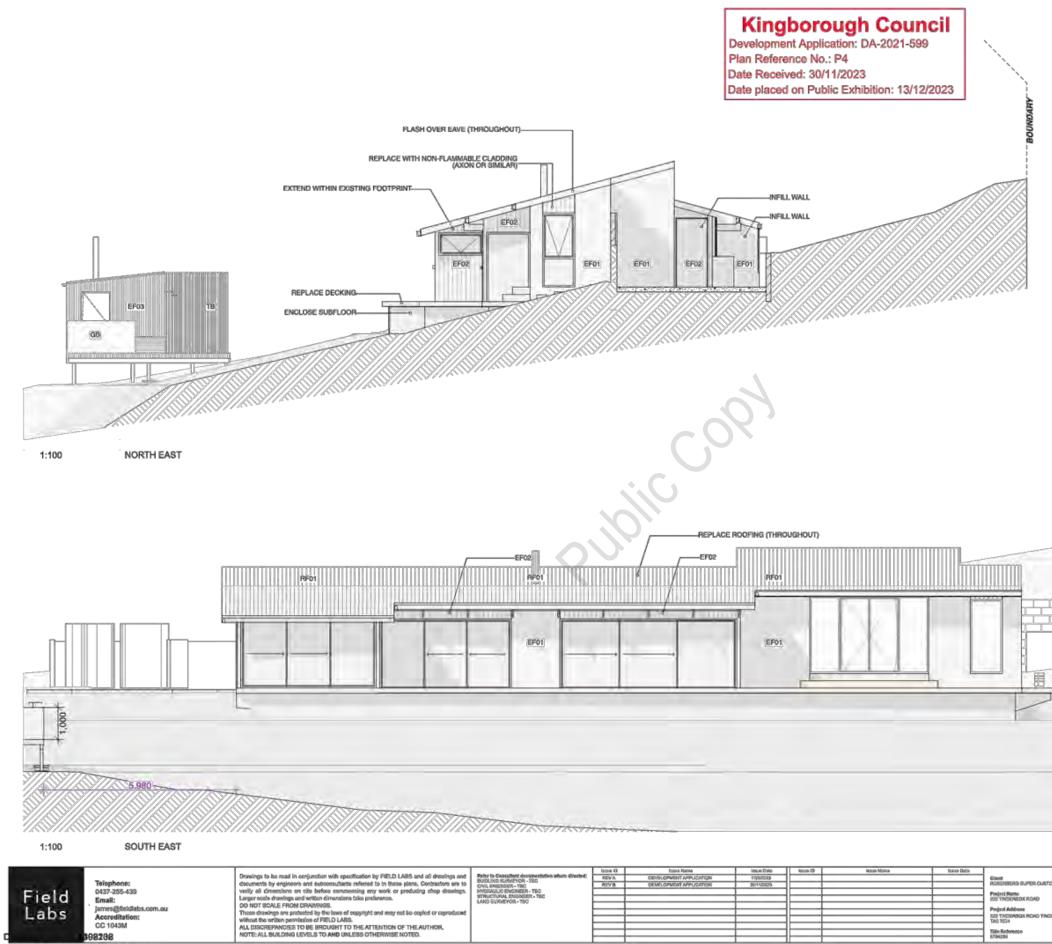

#### 1.1 Description of Proposal

The proposal is to convert the existing dwelling to visitor accommodation, thereby creating a second visitor accommodation building on the site. In addition, it is proposed alter/modify the building, for its conversion to visitor accommodation. Alterations and works include:

- partial demolition and internal and external alterations, including reducing the number of bedrooms from four to two;
- updated external finishes;
- altered window and door openings;
- provision of a detached spa and sauna and associated 46.2m<sup>2</sup> decking setback approximately 10 metres from the converted building;
- removal of four young drooping sheoak (*Allocasuarina verticillata*) (of low retention value) to accommodate the new deck.

#### Proposal

The visitor accommodation provided on the lot would include the existing Visitor accommodation which is  $142.59m^2$  (including internal garage) and the new area of the main building of  $165.36m^2$  plus sauna of  $5.86m^2$ .

#### Proposal

The Gross Floor Area of buildings would be  $142.59m^2$  (including internal garage) and the new area main building of  $165.36m^2$  plus sauna of  $5.86m^2$  for a total of  $313.81m^2$ 