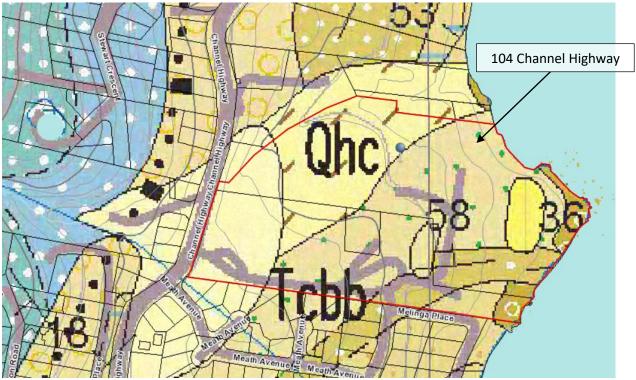

**Mapped Geology** - Mineral Resources Tasmania 1:250 000 Southeast Tasmania sheet: **Qhc** = Quaternary colluvium and **Tcbb** - Green to orange-brown (khaki) sandy-clay contains pebbles and boulders mainly of Jurassic dolerite and occasionally Permian sandstone origin.

The landform of the hill is convex spreading with no notable hummocks, hollows or depressions. Any rainfall onto the site will evenly shed downslope and not cause areas of moisture accumulation.

**Figure 2:** Mineral Resources Tasmania Geology 1:25 000 Taroona sheet geological polygons of the environs around 104 Channel Highway, Taroona. Pale yellow areas are mapped as Quaternary colluvium and pale brown areas are mapped as Tertiary boulder beds in clayey matrix.