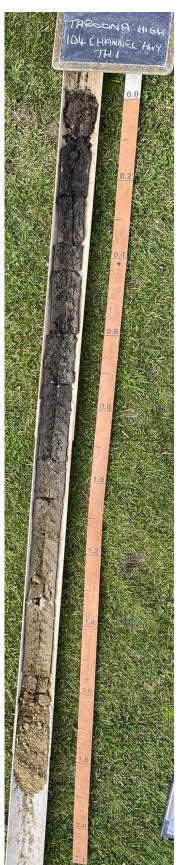

# EXAMPLES OF **POOR** HILLSIDE CONSTRUCTION PRACTICE

| Depth (m)  | Horizon         | Description and field texture U                                                                                                                                                                                         |       |
|------------|-----------------|-------------------------------------------------------------------------------------------------------------------------------------------------------------------------------------------------------------------------|-------|
|            |                 | grade                                                                                                                                                                                                                   | Class |
| 0.0 - 0.2  | A1              | Very dark brown (10YR 2/2)<br>Sandy Clay Loam, strong fine<br>angular blocky structure, slightly<br>moist loose consistency,<br>common roots.                                                                           | SC    |
| 0.2 – 0.35 | B21             | Black (10YR 2/2), Sandy Light Clay, massive, slightly moist soft consistency, few roots.                                                                                                                                | СН    |
| 0.35 – 0.9 | B2 <sub>2</sub> | Dark grey (2.5y 4/1) <b>Silty Light</b><br><b>Clay</b> , massive, moist soft<br>consistency to 0.8 m then slightly<br>moist firm consistency, black soil<br>down cracks to to ~0.6 m, trace<br>of carbonate from 0.6 m. | СН    |
| 0.9 - 1.6  | B2 <sub>3</sub> | Greyish brown (2.5Y 5/2), <b>Silty</b><br><b>Light Clay,</b> massive, slightly<br>moist firm consistency, few<br>rocks, carbonate nodule at ~1.35<br>m.                                                                 | СН    |
| 1.6 - 1.9+ | BC              | Light yellowish brown (2.5Y 6/4)<br>Gritty Sandy Clay Loam, slightly<br>moist dense consistency,<br>common fine gravels, no refusal.                                                                                    | SC    |

# Appendix 4 – Soil Profiles – Test Hole 1