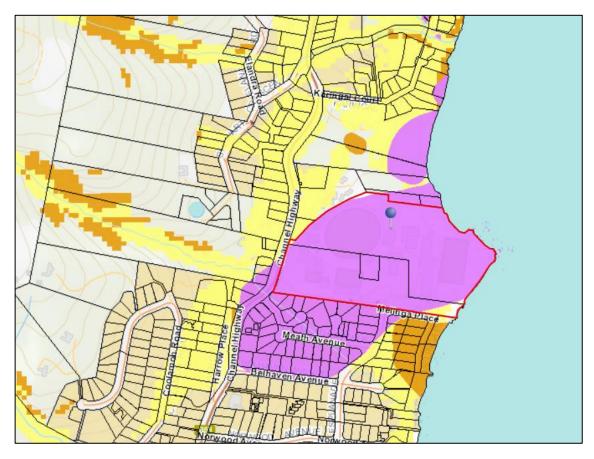

The proposed storage shed is located within a <u>Medium Active Landslide Hazard Area</u> overlay (figure 1). The mapped Landslide Hazard overlay has been generated by Mineral Resources Tasmania (MRT), but no known active landslides have occurred in the immediate area and are restricted to the coastline due to undercutting (see figures).

**Figure 1:** LIST Map topographic base map with the MRT Landslide Hazard Bands overlay: *Medium Active Landslide (purple)*. The blue pin marks the location of the proposed shed.