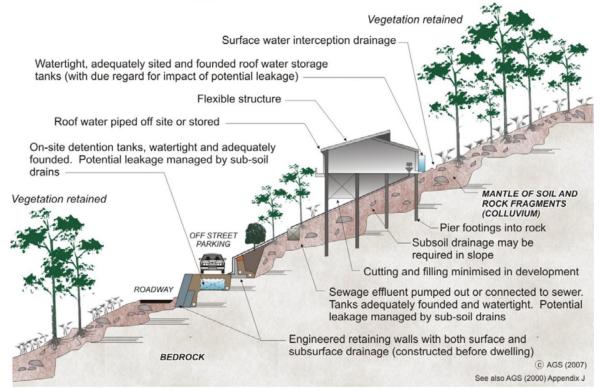

For guidance of best practise in construction on potential landslide area please refer to the extract on good hillside construction practice from the Australian Geomechanics Society (Appendix 3) and CSIRO BTF-18.

The risk of land instability within the proposed building envelope can be reduced via use of current best practice for construction on sloping sites (appended to this report).

# Appendix 3 – Guidelines for hillside construction

Extracted from Australian Geomechanics Journal Volume 42 No.1 March 2007 - Australian GeoGuide LR8 (Construction Practice).

# EXAMPLES OF GOOD HILLSIDE CONSTRUCTION PRACTICE