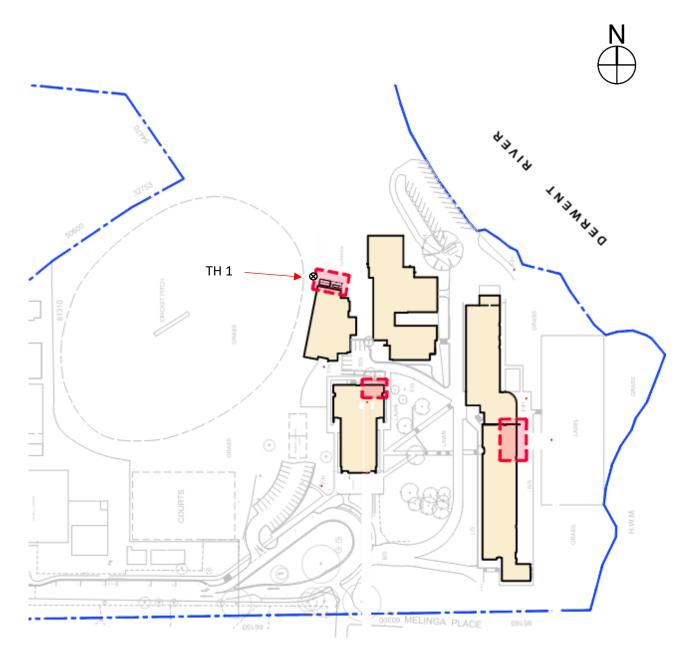

Robyn Doyle B.Agr.Sc. Soil Scientist

**Dr Richard Doyle** 

B.Sc.(Hons), M.Sc.(Geol), Ph.D. (Soil Sci.), CPSS (Certified Prof Soil Scientist) Geologist and Soil Scientist

Appendix 1 – Approximate test hole location