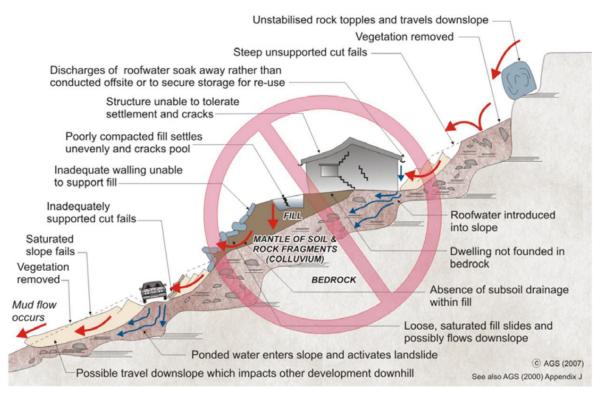

For guidance of best practise in construction on potential landslide area please refer to the extract on good hillside construction practice from the Australian Geomechanics Society (Appendix 3) and CSIRO BTF-18.

The risk of land instability within the proposed building envelope can be reduced via use of current best practice for construction on sloping sites (appended to this report).

# Appendix 3 – Guidelines for hillside construction

Extracted from Australian Geomechanics Journal Volume 42 No.1 March 2007 - Australian GeoGuide LR8 (Construction Practice).

# EXAMPLES OF **POOR** HILLSIDE CONSTRUCTION PRACTICE

| Depth (m)  | Horizon         | Description and field texture U                                                                                                                                                                                         |       |
|------------|-----------------|-------------------------------------------------------------------------------------------------------------------------------------------------------------------------------------------------------------------------|-------|
|            |                 | grade                                                                                                                                                                                                                   | Class |
| 0.0 - 0.2  | A1              | Very dark brown (10YR 2/2)<br>Sandy Clay Loam, strong fine<br>angular blocky structure, slightly<br>moist loose consistency,<br>common roots.                                                                           | SC    |
| 0.2 – 0.35 | B21             | Black (10YR 2/2), Sandy Light Clay, massive, slightly moist soft consistency, few roots.                                                                                                                                | СН    |
| 0.35 – 0.9 | B2 <sub>2</sub> | Dark grey (2.5y 4/1) <b>Silty Light</b><br><b>Clay</b> , massive, moist soft<br>consistency to 0.8 m then slightly<br>moist firm consistency, black soil<br>down cracks to to ~0.6 m, trace<br>of carbonate from 0.6 m. | СН    |
| 0.9 - 1.6  | B2 <sub>3</sub> | Greyish brown (2.5Y 5/2), <b>Silty</b><br><b>Light Clay,</b> massive, slightly<br>moist firm consistency, few<br>rocks, carbonate nodule at ~1.35<br>m.                                                                 | СН    |
| 1.6 - 1.9+ | BC              | Light yellowish brown (2.5Y 6/4)<br>Gritty Sandy Clay Loam, slightly<br>moist dense consistency,<br>common fine gravels, no refusal.                                                                                    | SC    |