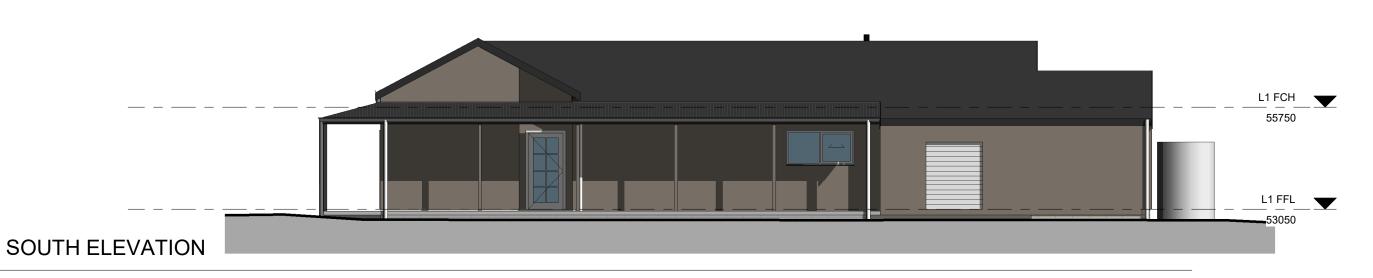

### -SOUTH ELEVATION-

1:100

**Kingborough Council** 

Development Application: DA-2024-77

Plan Reference No.: P1

Date Received: 18 March 2024

Date placed on Public Exhibition: 11 May 2024

L1 FCH

L1 FFL

53050