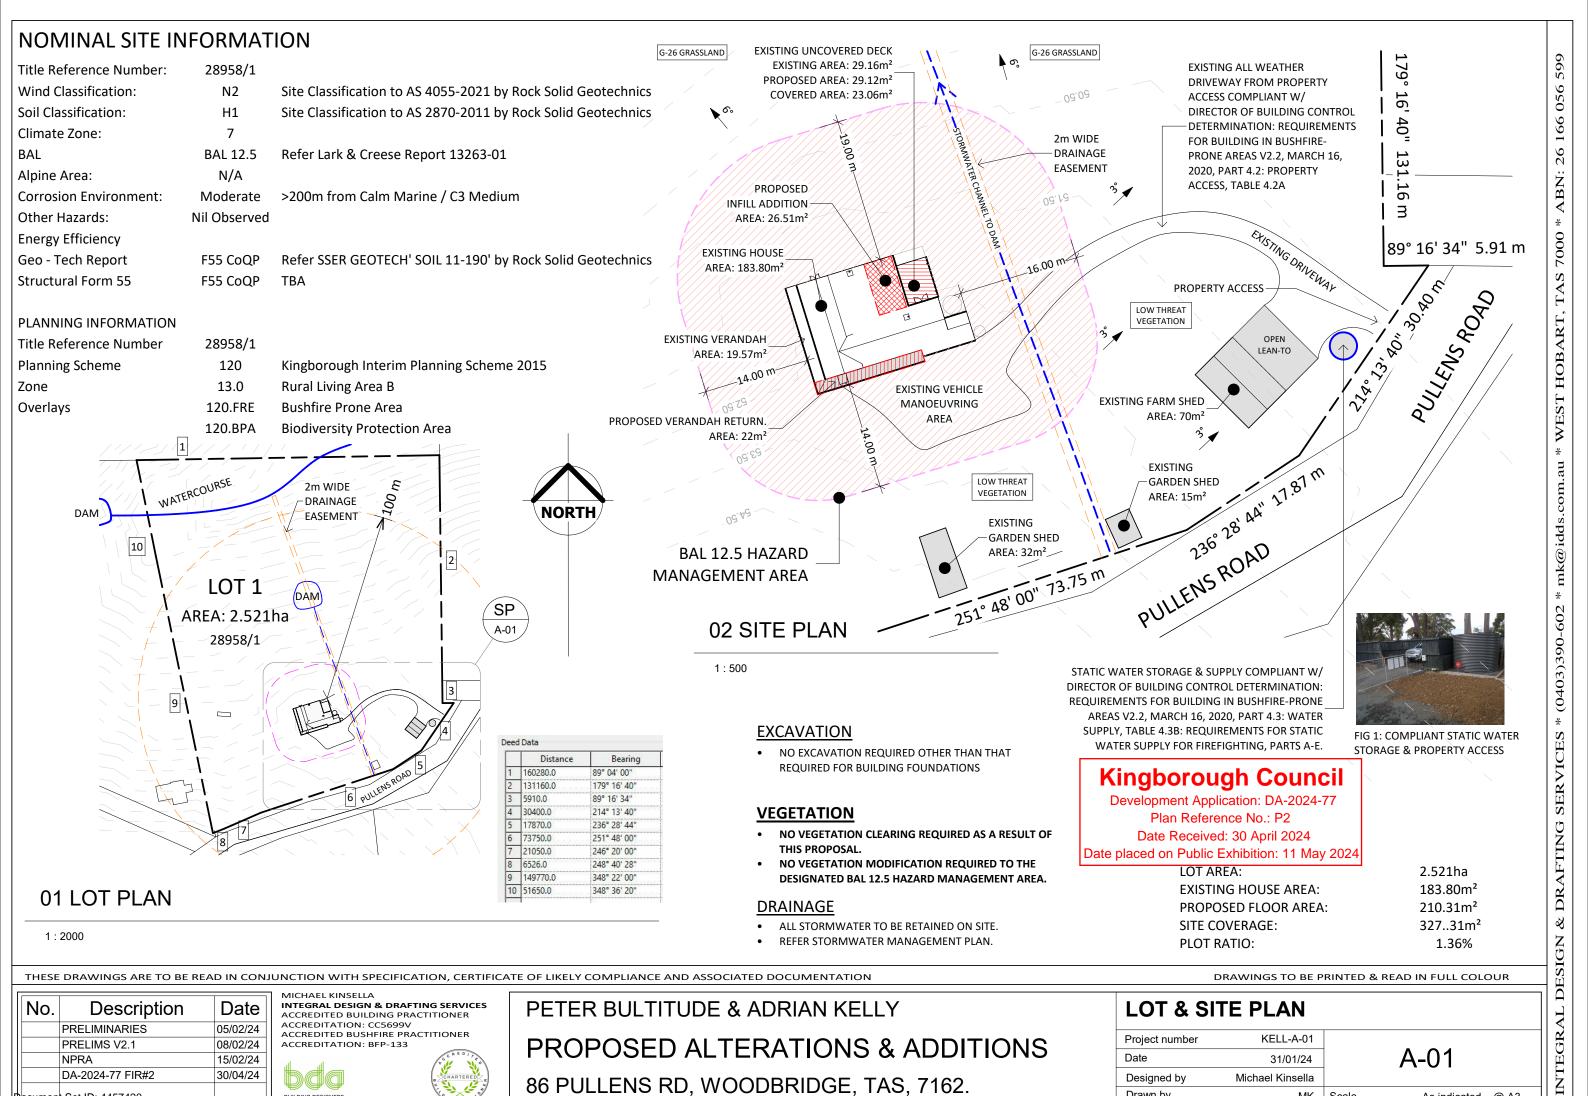

## **Kingborough Council**

Development Application: DA-2024-77
Plan Reference No.: P1
Date Received: 18 March 2024
Date placed on Public Exhibition: 11 May 2024