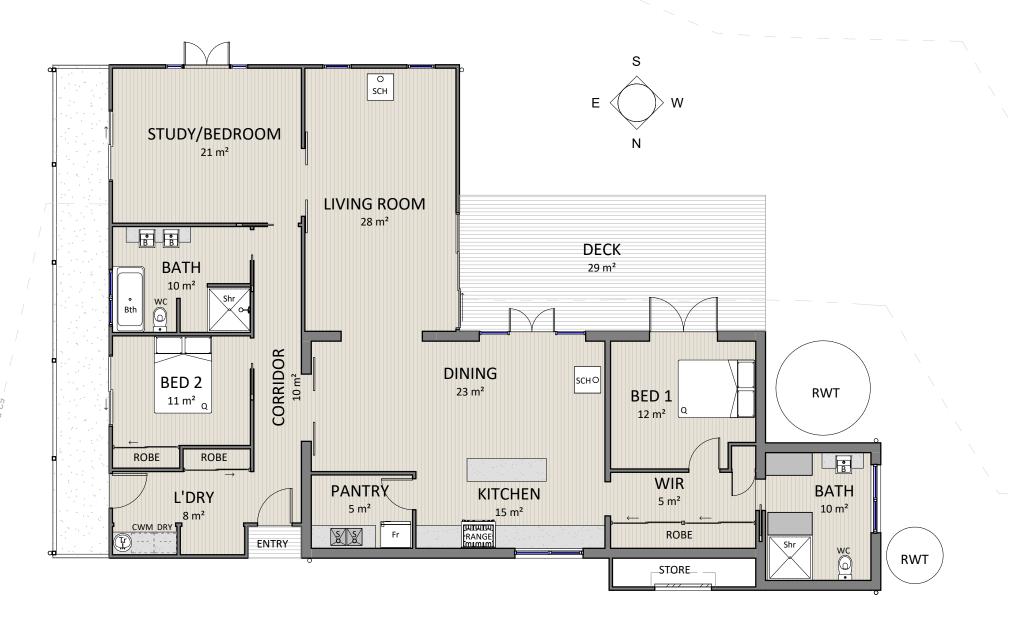

PROPOSED ALTERATIONS & ADDITIONS 86 PULLENS RD, WOODBRIDGE, TAS, 7162.

| W                                         |                              | )-602 * mk@idds.com.au * WEST HOBART, TAS 7000 * ABN: 26 166 056 599 |
|-------------------------------------------|------------------------------|----------------------------------------------------------------------|
| RWT  RWT  BATH  10 m²  COBE  ORE          | RWT                          | /ICES * (0403)390-602 * mk@idds.com.au * WEST                        |
|                                           | RINTED & READ IN FULL COLOUR | INTEGRAL DESIGN & DRAFTING SERVICES * (0403)390                      |
| Project number KELL-A-01 Date 31/01/24    | A-02                         | GRAL                                                                 |
| Designed by Michael Kinsella  Drawn by MK | Scale 1:100 @ A3             | ILUI                                                                 |