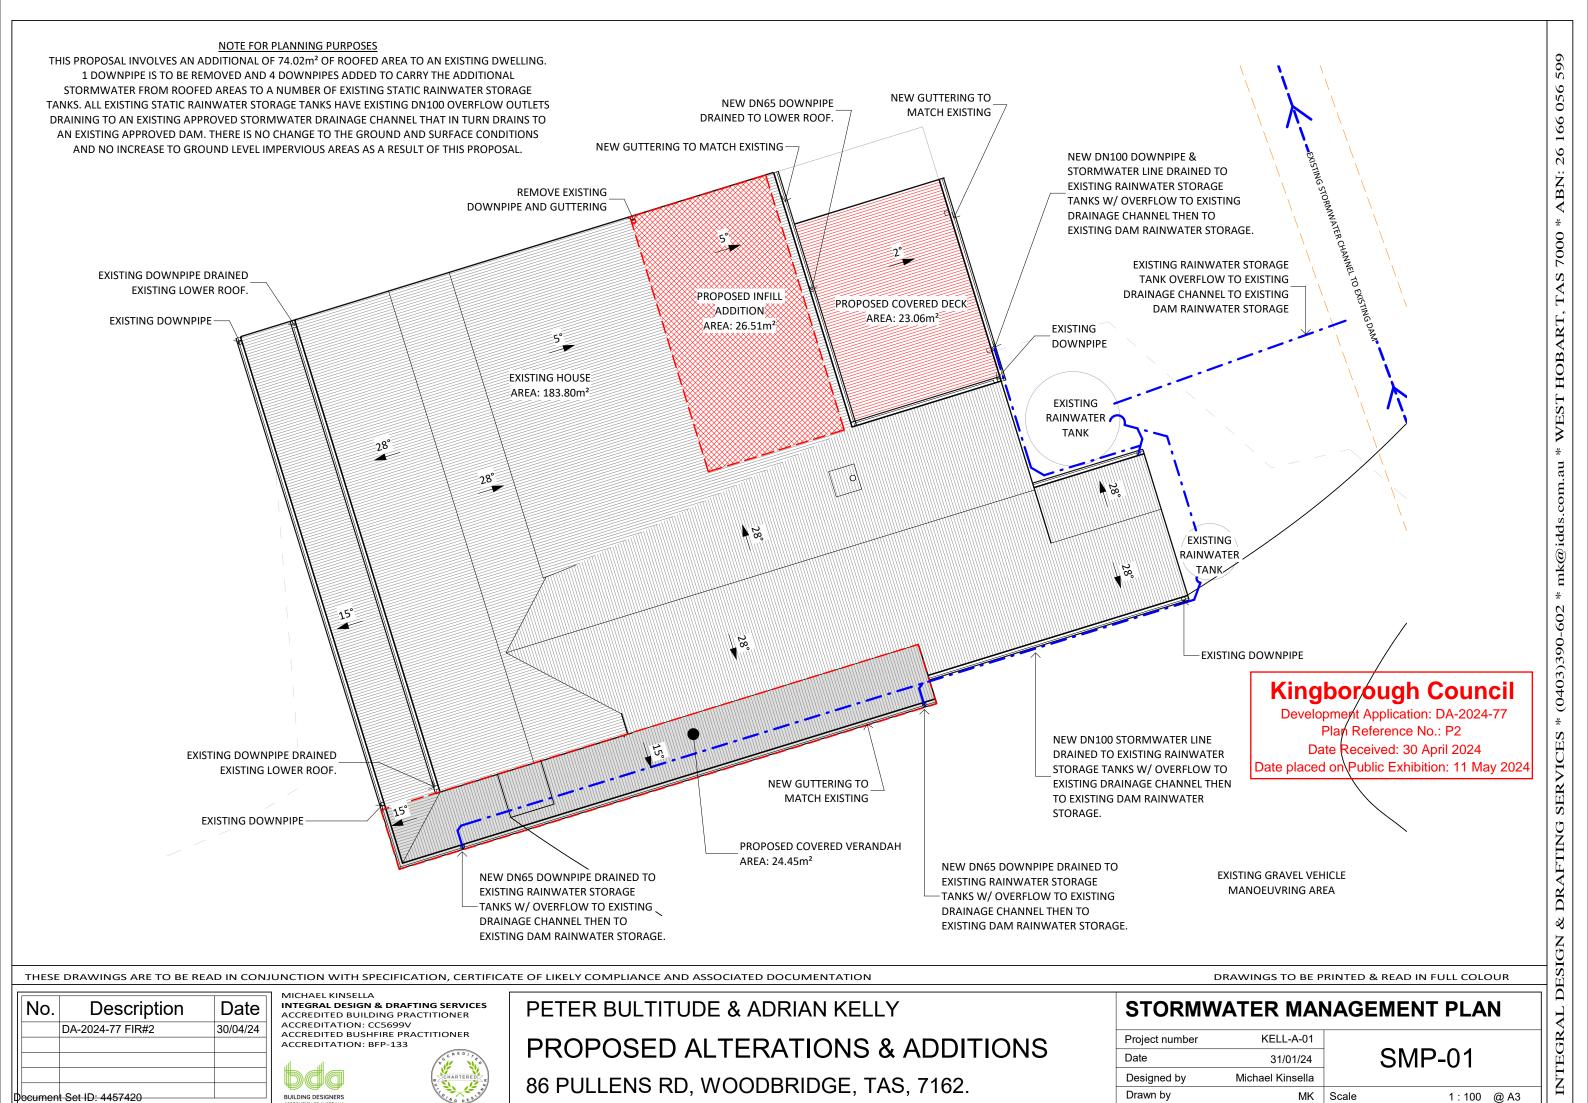

## **Kingborough Council**

Development Application: DA-2024-77 Plan Reference No.: P1 Date Received: 18 March 2024 Date placed on Public Exhibition: 11 May 2024