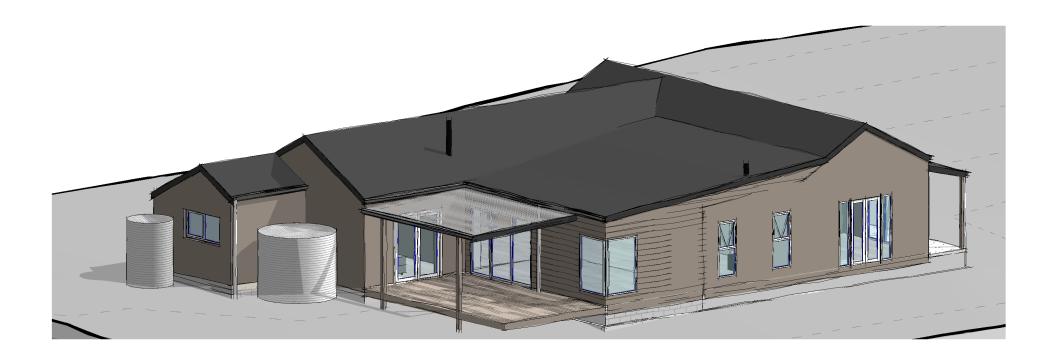

PETER BULTITUDE & ADRIAN KELLY PROPOSED ALTERATIONS & ADDITIONS 86 PULLENS RD, WOODBRIDGE, TAS, 7162.

| SKETCHES 1     |                  |       |       |      |
|----------------|------------------|-------|-------|------|
| Project number | KELL-A-01        |       |       |      |
| Date           | 31/01/24         |       | SK-01 |      |
| Designed by    | Michael Kinsella |       |       |      |
| Drawn by       | MK               | Scale |       | @ A3 |