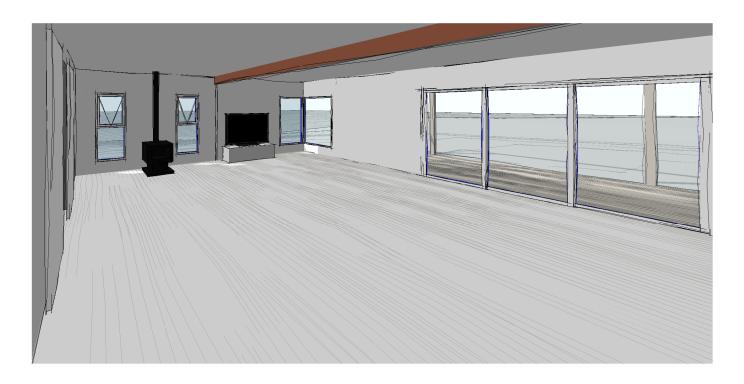

PETER BULTITUDE & ADRIAN KELLY PROPOSED ALTERATIONS & ADDITIONS 86 PULLENS RD, WOODBRIDGE, TAS, 7162.

| SKETCHES 1     |                  |       |       |      |
|----------------|------------------|-------|-------|------|
| Project number | KELL-A-01        |       |       |      |
| Date           | 31/01/24         |       | SK-01 |      |
| Designed by    | Michael Kinsella |       |       |      |
| Drawn by       | MK               | Scale |       | @ A3 |