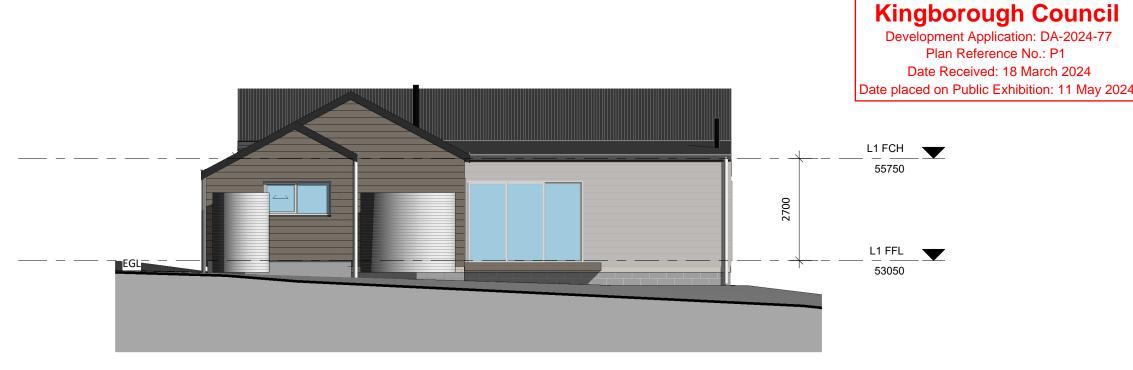

## **Kingborough Council**

Development Application: DA-2024-77
Plan Reference No.: P1
Date Received: 18 March 2024
Date placed on Public Exhibition: 11 May 2024

### -SOUTH ELEVATION-

1:100

### -WEST ELEVATION-

1:100

THESE DRAWINGS ARE TO BE READ IN CONJUNCTION WITH SPECIFICATION, CERTIFICATE OF LIKELY COMPLIANCE AND ASSOCIATED DOCUMENTATION

| No.     | Description       | Date     |
|---------|-------------------|----------|
|         | PRELIMINARIES     | 05/02/24 |
|         | PRELIMS V2.1      | 08/02/24 |
|         | DA                | 15/02/24 |
|         |                   |          |
| hocumon | t Sot ID: 4457420 |          |