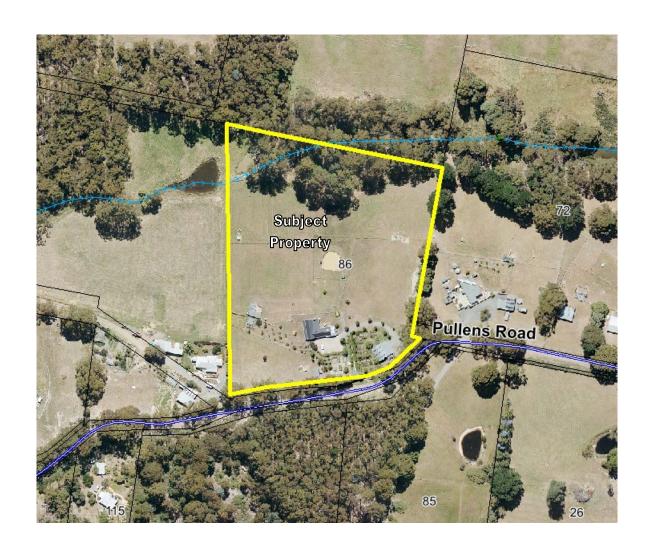

#### **LOCALITY GUIDE**

NTS (SOURCE: THE LIST) 86 PULLENS RD, WOODBRIDGE,TAS, 7162 PID: 7315689 TITLE REF: 28958/1