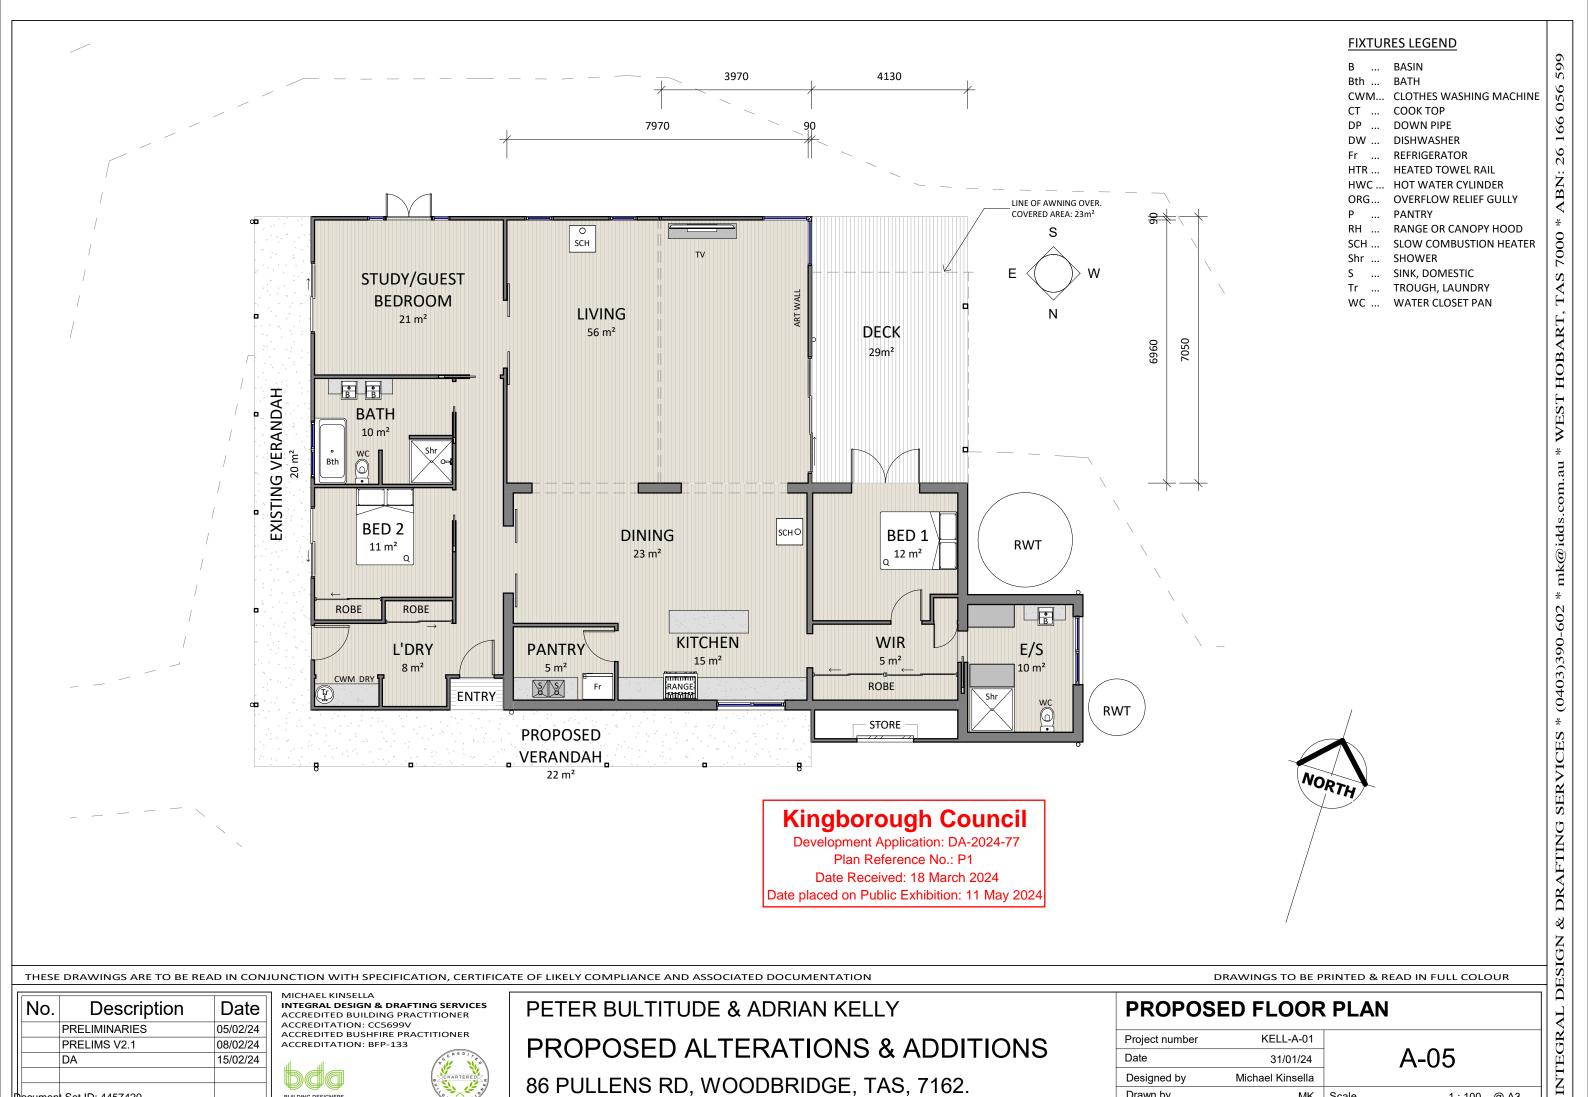

## **Kingborough Council**

Development Application: DA-2024-77 Plan Reference No.: P1 Date Received: 18 March 2024 Date placed on Public Exhibition: 11 May 2024

THESE DRAWINGS ARE TO BE READ IN CONJUNCTION WITH SPECIFICATION, CERTIFICATE OF LIKELY COMPLIANCE AND ASSOCIATED DOCUMENTATION

Version: 1. Weision Date 09/05/2024

Wersion: 4. Weision Date 09/05/2024

Wersion: 4. Weision Date 09/05/2024

WE SION DATE ON THE AUTHOR, UNLESS OTHERWISE INDICATED FOR STAND-ALONE MATERIALS.

... BASIN

Bth ... BATH

CWM... CLOTHES WASHING MACHINE

CT ... COOK TOP

DP ... DOWN PIPE

DW ... DISHWASHER

HTR ... HEATED TOWEL RAIL

HWC ... HOT WATER CYLINDER

ORG... OVERFLOW RELIEF GULLY

RH ... RANGE OR CANOPY HOOD

SLOW COMBUSTION HEATER

SHOWER

SINK, DOMESTIC

TROUGH, LAUNDRY

WC ... WATER CLOSET PAN