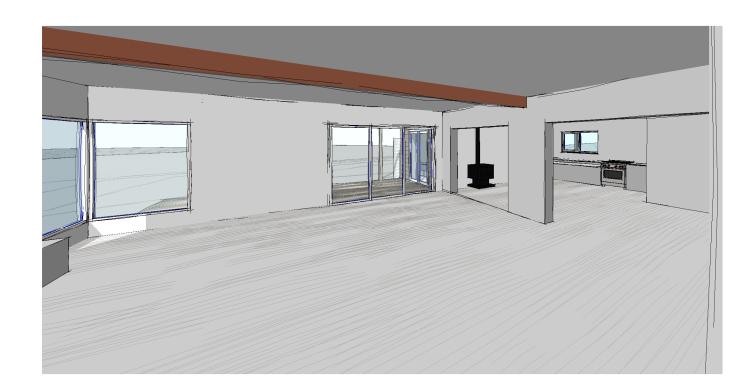

PETER BULTITUDE & ADRIAN KELLY PROPOSED ALTERATIONS & ADDITIONS 86 PULLENS RD, WOODBRIDGE, TAS, 7162.

| SKETCHES 1     |                  |       |       |      |
|----------------|------------------|-------|-------|------|
| Project number | KELL-A-01        |       |       |      |
| Date           | 31/01/24         |       | SK-01 |      |
| Designed by    | Michael Kinsella |       |       |      |
| Drawn by       | MK               | Scale |       | @ A3 |