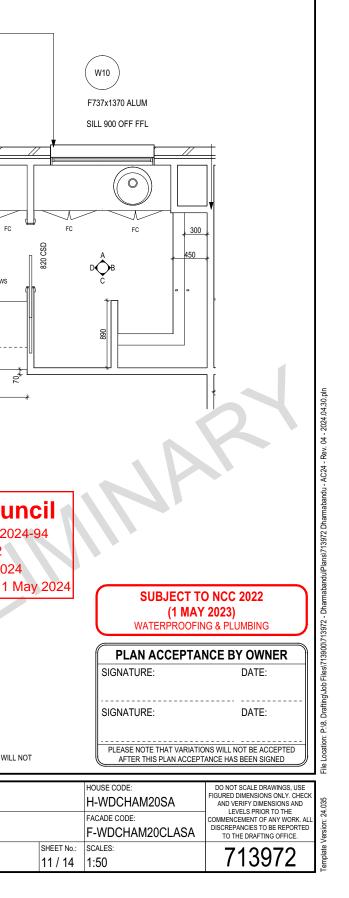

## **APPLICATION FOR PLANNING APPROVAL**

APPLICATION NO: DA-2024-94

**NAME OF APPLICANT:** Wilson Homes Tasmania Pty Ltd

**PROPOSAL:** Dwelling and associated works

**LOCATION:** 32A Nolan Crescent, Kingston

# **DEVELOPMENT APPLICATION**

| Application Number:           | DA-2024-94                     |
|-------------------------------|--------------------------------|
| Proposed Development:         | Dwelling, and associated works |
| Location:                     | 32A Nolan Crescent, Kingston   |
| Applicant:                    | Wilson Homes Tasmania Pty Ltd  |
| Responsible Planning Officer: | Tayla Beagley                  |
|                               |                                |