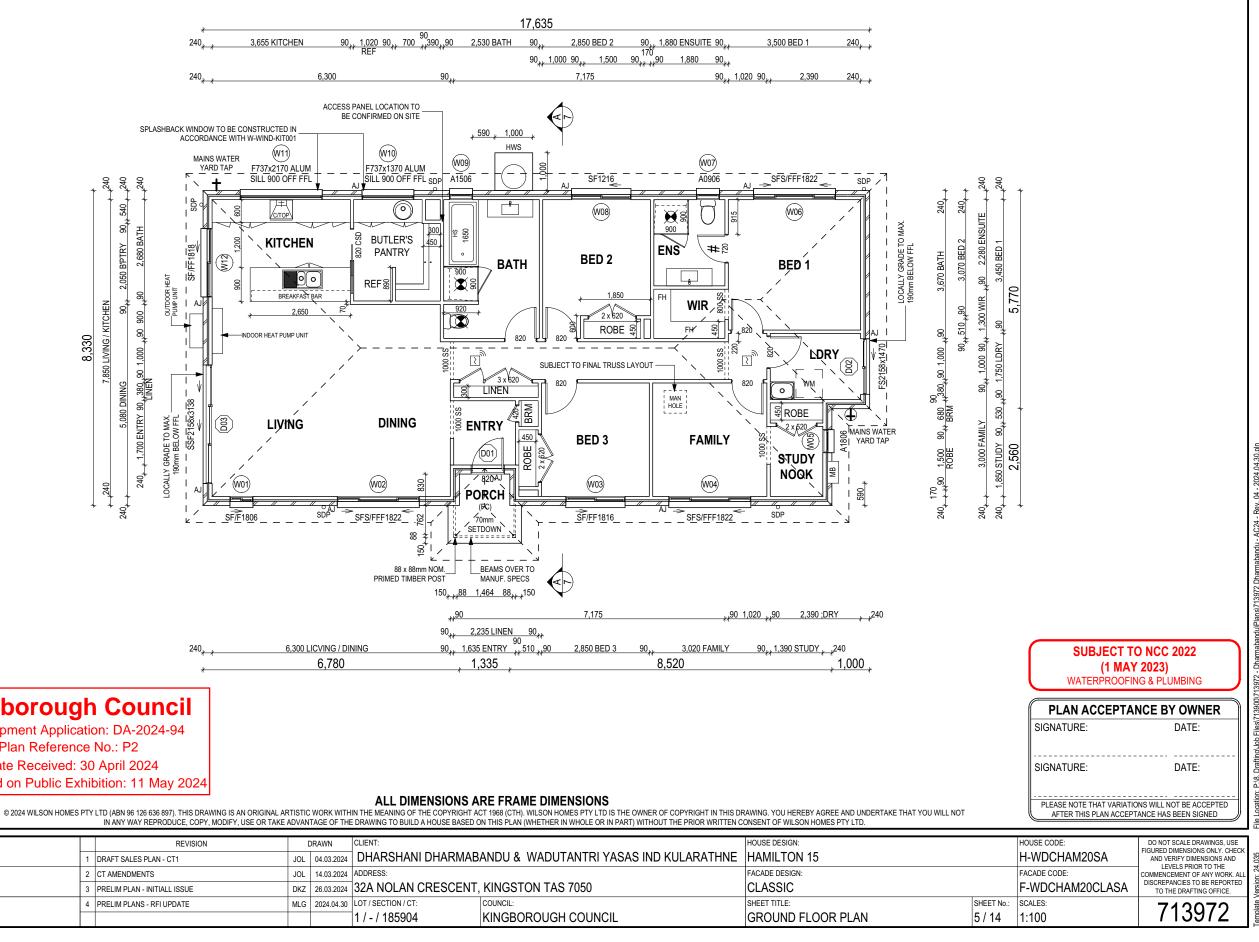

## **APPLICATION FOR PLANNING APPROVAL**

APPLICATION NO: DA-2024-94

**NAME OF APPLICANT:** Wilson Homes Tasmania Pty Ltd

**PROPOSAL:** Dwelling and associated works

**LOCATION:** 32A Nolan Crescent, Kingston

# **DEVELOPMENT APPLICATION**

| Application Number:           | DA-2024-94                     |
|-------------------------------|--------------------------------|
| Proposed Development:         | Dwelling, and associated works |
| Location:                     | 32A Nolan Crescent, Kingston   |
| Applicant:                    | Wilson Homes Tasmania Pty Ltd  |
| Responsible Planning Officer: | Tayla Beagley                  |
|                               |                                |