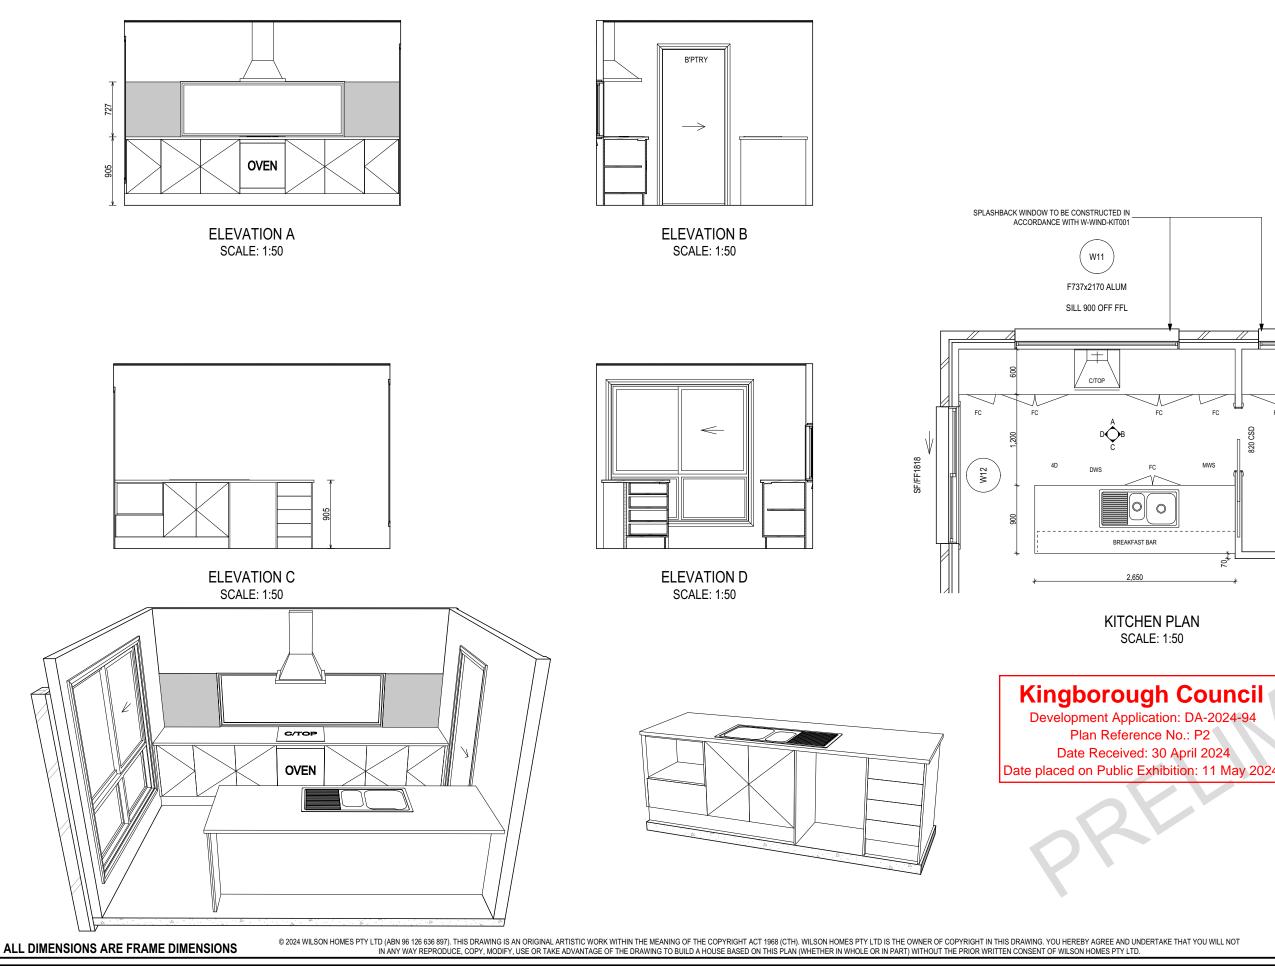

## **APPLICATION FOR PLANNING APPROVAL**

APPLICATION NO: DA-2024-94

**NAME OF APPLICANT:** Wilson Homes Tasmania Pty Ltd

**PROPOSAL:** Dwelling and associated works

**LOCATION:** 32A Nolan Crescent, Kingston

# **DEVELOPMENT APPLICATION**

| Application Number:           | DA-2024-94                     |
|-------------------------------|--------------------------------|
| Proposed Development:         | Dwelling, and associated works |
| Location:                     | 32A Nolan Crescent, Kingston   |
| Applicant:                    | Wilson Homes Tasmania Pty Ltd  |
| Responsible Planning Officer: | Tayla Beagley                  |
|                               |                                |