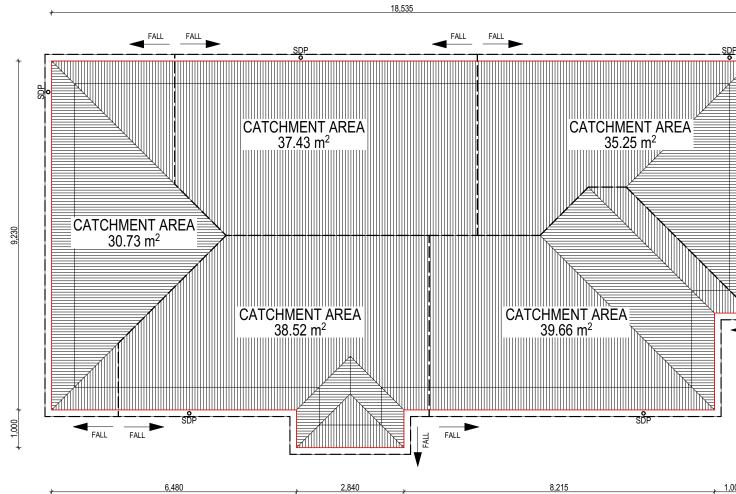

## **APPLICATION FOR PLANNING APPROVAL**

APPLICATION NO: DA-2024-94

**NAME OF APPLICANT:** Wilson Homes Tasmania Pty Ltd

**PROPOSAL:** Dwelling and associated works

**LOCATION:** 32A Nolan Crescent, Kingston

# **DEVELOPMENT APPLICATION**

| Application Number:           | DA-2024-94                     |
|-------------------------------|--------------------------------|
| Proposed Development:         | Dwelling, and associated works |
| Location:                     | 32A Nolan Crescent, Kingston   |
| Applicant:                    | Wilson Homes Tasmania Pty Ltd  |
| Responsible Planning Officer: | Tayla Beagley                  |
|                               |                                |