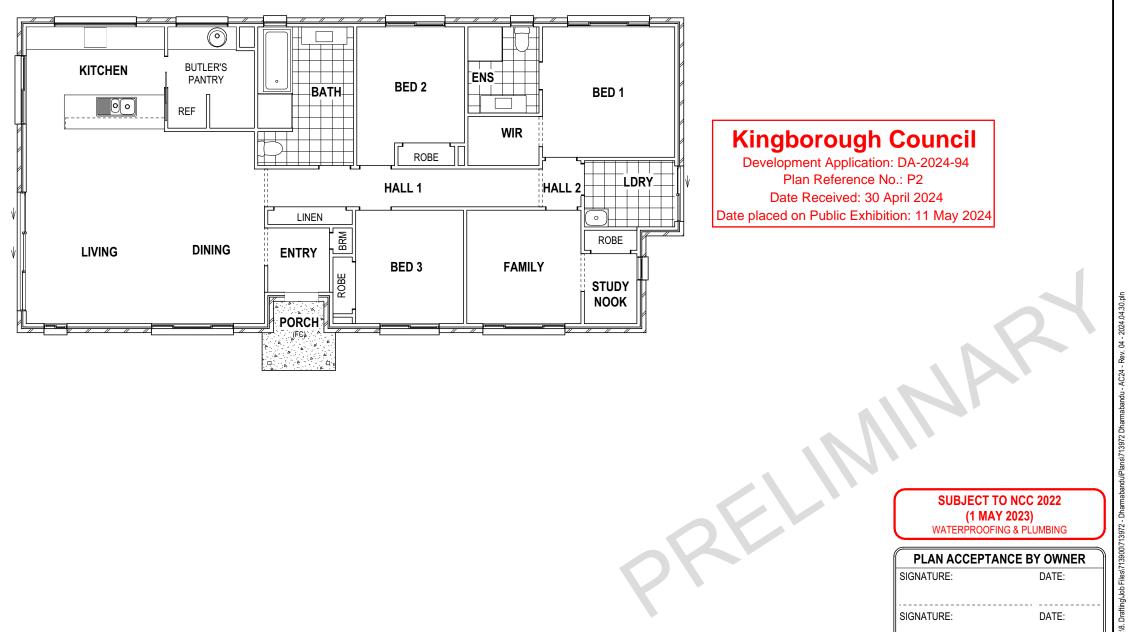

## **APPLICATION FOR PLANNING APPROVAL**

APPLICATION NO: DA-2024-94

**NAME OF APPLICANT:** Wilson Homes Tasmania Pty Ltd

**PROPOSAL:** Dwelling and associated works

**LOCATION:** 32A Nolan Crescent, Kingston

# **DEVELOPMENT APPLICATION**

| Application Number:           | DA-2024-94                     |
|-------------------------------|--------------------------------|
| Proposed Development:         | Dwelling, and associated works |
| Location:                     | 32A Nolan Crescent, Kingston   |
| Applicant:                    | Wilson Homes Tasmania Pty Ltd  |
| Responsible Planning Officer: | Tayla Beagley                  |
|                               |                                |