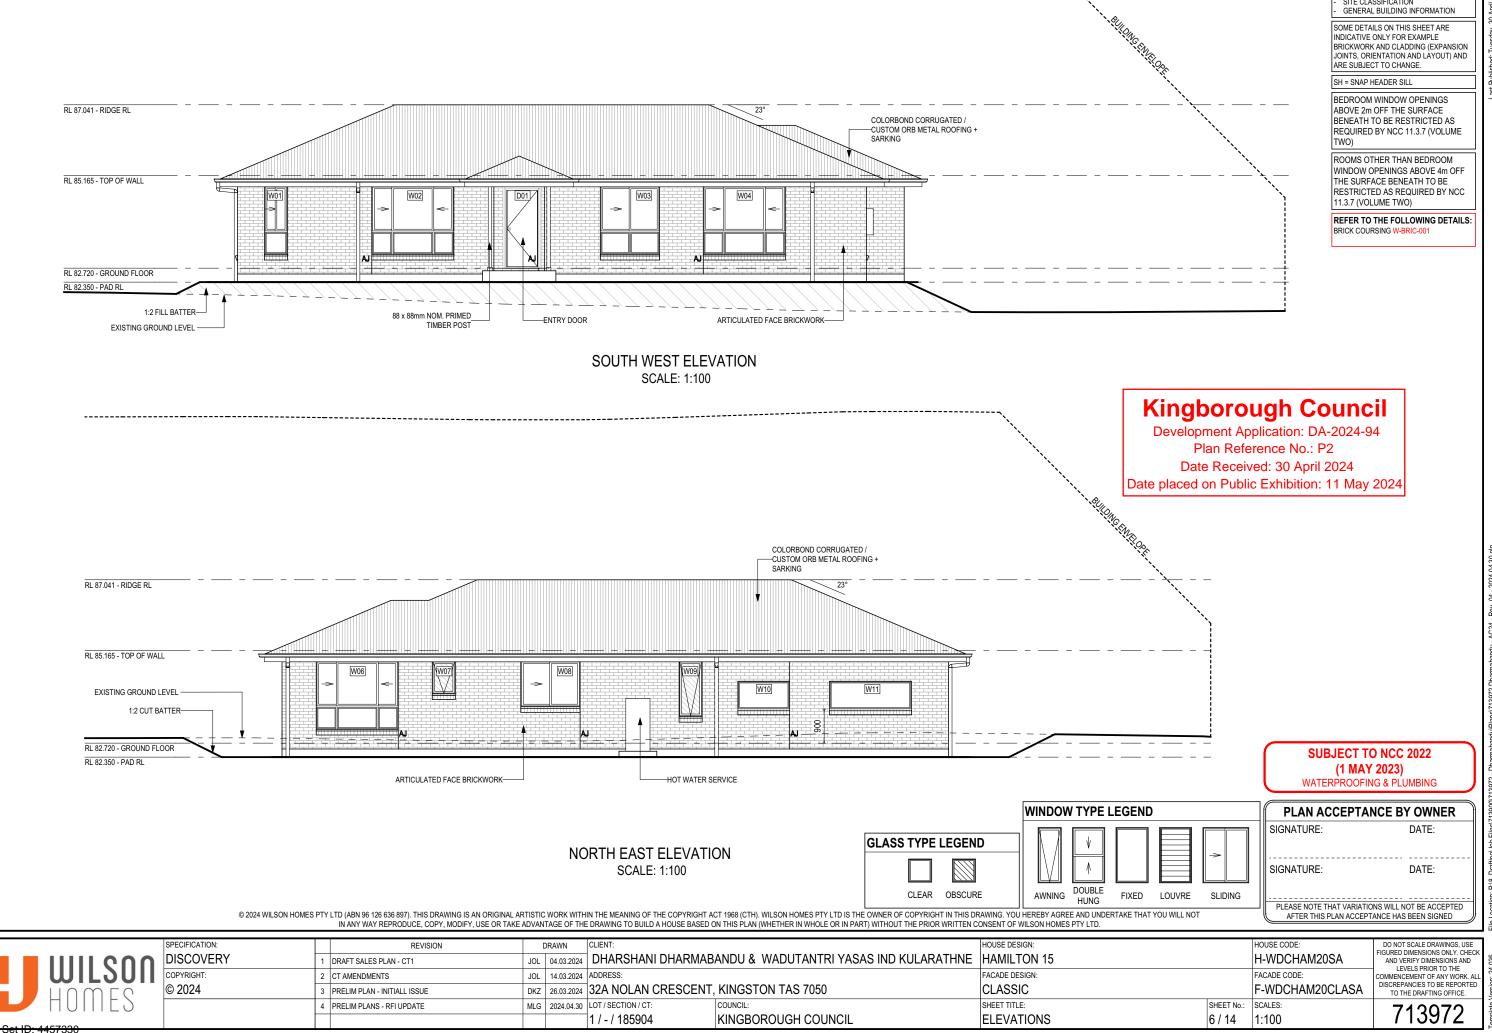

## **APPLICATION FOR PLANNING APPROVAL**

APPLICATION NO: DA-2024-94

**NAME OF APPLICANT:** Wilson Homes Tasmania Pty Ltd

**PROPOSAL:** Dwelling and associated works

**LOCATION:** 32A Nolan Crescent, Kingston

# **DEVELOPMENT APPLICATION**

| Application Number:           | DA-2024-94                     |
|-------------------------------|--------------------------------|
| Proposed Development:         | Dwelling, and associated works |
| Location:                     | 32A Nolan Crescent, Kingston   |
| Applicant:                    | Wilson Homes Tasmania Pty Ltd  |
| Responsible Planning Officer: | Tayla Beagley                  |
|                               |                                |