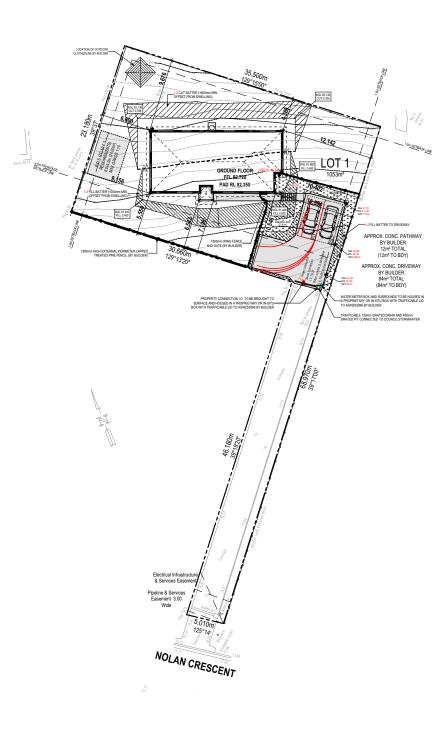

## **APPLICATION FOR PLANNING APPROVAL**

APPLICATION NO: DA-2024-94

**NAME OF APPLICANT:** Wilson Homes Tasmania Pty Ltd

**PROPOSAL:** Dwelling and associated works

**LOCATION:** 32A Nolan Crescent, Kingston

# **DEVELOPMENT APPLICATION**

| Application Number:           | DA-2024-94                     |
|-------------------------------|--------------------------------|
| Proposed Development:         | Dwelling, and associated works |
| Location:                     | 32A Nolan Crescent, Kingston   |
| Applicant:                    | Wilson Homes Tasmania Pty Ltd  |
| Responsible Planning Officer: | Tayla Beagley                  |
|                               |                                |