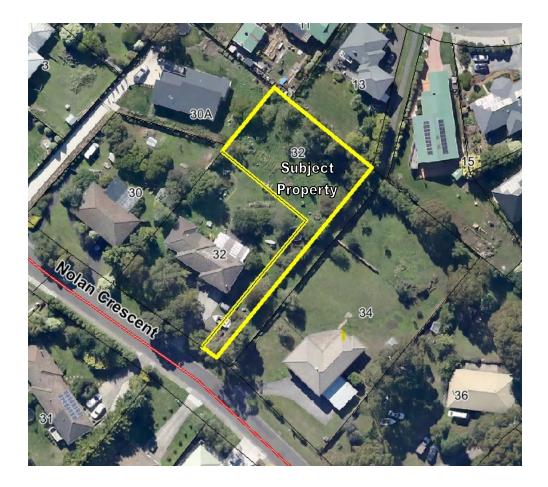

## **APPLICATION FOR PLANNING APPROVAL**

APPLICATION NO: DA-2024-94

**NAME OF APPLICANT:** Wilson Homes Tasmania Pty Ltd

**PROPOSAL:** Dwelling and associated works

**LOCATION:** 32A Nolan Crescent, Kingston

# **DEVELOPMENT APPLICATION**

| Application Number:           | DA-2024-94                     |
|-------------------------------|--------------------------------|
| Proposed Development:         | Dwelling, and associated works |
| Location:                     | 32A Nolan Crescent, Kingston   |
| Applicant:                    | Wilson Homes Tasmania Pty Ltd  |
| Responsible Planning Officer: | Tayla Beagley                  |
|                               |                                |