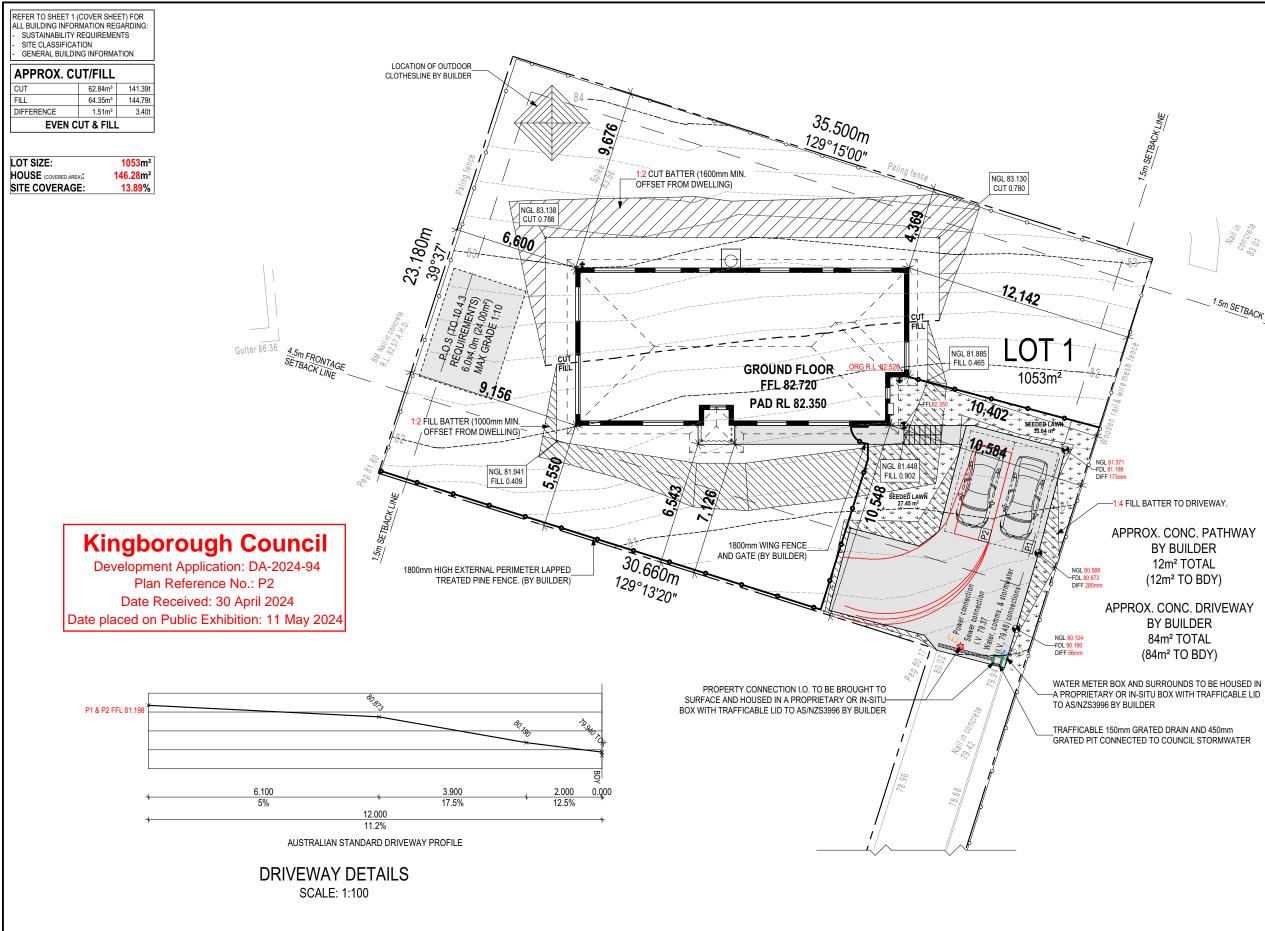

## **APPLICATION FOR PLANNING APPROVAL**

APPLICATION NO: DA-2024-94

**NAME OF APPLICANT:** Wilson Homes Tasmania Pty Ltd

**PROPOSAL:** Dwelling and associated works

**LOCATION:** 32A Nolan Crescent, Kingston

# **DEVELOPMENT APPLICATION**

| Application Number:           | DA-2024-94                     |
|-------------------------------|--------------------------------|
| Proposed Development:         | Dwelling, and associated works |
| Location:                     | 32A Nolan Crescent, Kingston   |
| Applicant:                    | Wilson Homes Tasmania Pty Ltd  |
| Responsible Planning Officer: | Tayla Beagley                  |
|                               |                                |