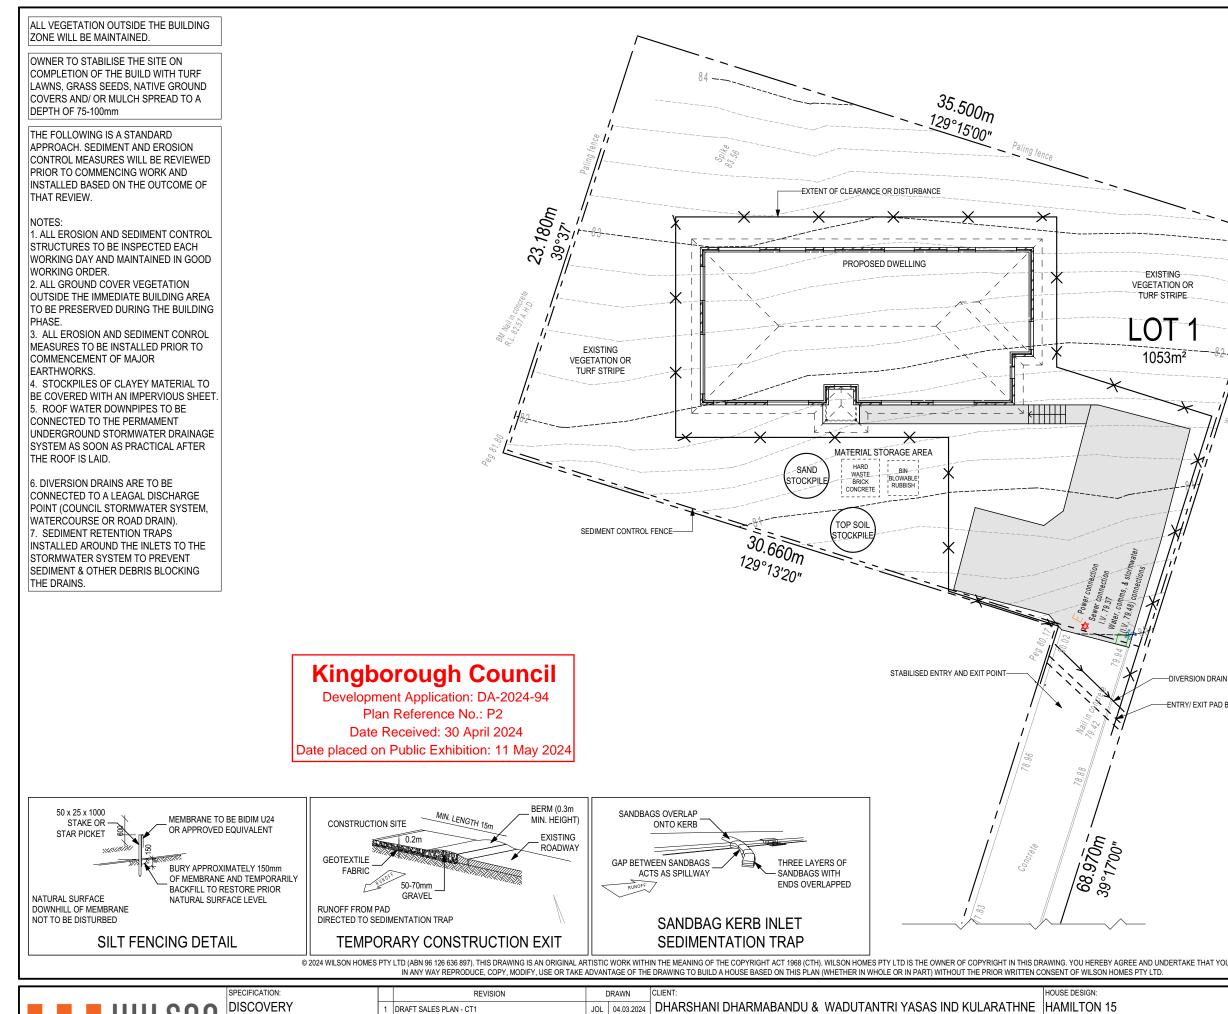

## **APPLICATION FOR PLANNING APPROVAL**

APPLICATION NO: DA-2024-94

**NAME OF APPLICANT:** Wilson Homes Tasmania Pty Ltd

**PROPOSAL:** Dwelling and associated works

**LOCATION:** 32A Nolan Crescent, Kingston

# **DEVELOPMENT APPLICATION**

| Application Number:           | DA-2024-94                     |
|-------------------------------|--------------------------------|
| Proposed Development:         | Dwelling, and associated works |
| Location:                     | 32A Nolan Crescent, Kingston   |
| Applicant:                    | Wilson Homes Tasmania Pty Ltd  |
| Responsible Planning Officer: | Tayla Beagley                  |
|                               |                                |