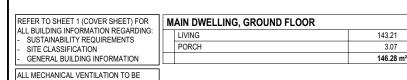

| 5                                |
| FACADE DESIGN:<br>CLASSIC                                                                  |                      | FACADE CODE:<br>F-WDCHAM20CLASA                     | AND VERIFY DIMENSIONS AND<br>LEVELS PRIOR TO THE<br>COMMENCEMENT OF ANY WORK. ALL<br>DISCREPANCIES TO BE REPORTED<br>TO THE DRAFTING OFFICE. | Version: 24.035                  |
| SHEET TITLE:<br>SOIL & WATER MANAGEMENT PLAN                                               | SHEET No.:<br>4 / 14 | SCALES:                                             | 713972                                                                                                                                       | Template Version                 |





#### FIRE RESISTANT PLASTERBOARD TO BE INSTALLED BEHIND COOKTOP

ALL GROUND FLOOR BULKHEAD AND SQUARE SET OPENING FRAMES TO BE 2155 ABOVE FFL UNLESS NOTED OTHERWISE

REFER TO WINDOW AND DOOR SCHEDULES FOR FULL DETAILS OF ALL WINDOWS AND DOORS. PLEASE NOTE WINDOW AND DOOR SIZES ARE BASED ON MANUFACTURERS SPECIFICATIONS AT DEPOSIT STAGE AND MAY DIFFER SLIGHTLY TO THE SIZES NOMINATED IN THE SCOPE OF WORKS DUE TO MANUFACTURING CHANGES AT THE TIME OF CONSTRUCTION

FINAL WINDOW AND EXTERIOR DOOR LOCATIONS MAY BE ADJUSTED ON SITE TO SUIT BRICKWORK GAUGE





## LEGEND HS / WS HOB SPOUT / WALL SPOUT



L.B.W LOAD BEARING WALL

- PLASTERBOARD PB
- FC FIBRE CEMENT
- THIS DOOR OPENS FIRST
- S, SMOKE ALARM
- # LIFT OFF HINGE
- + WATER POINT
- **XFW FLOOR WASTE**
- GAS GAS BAYONET



#### Kingborou