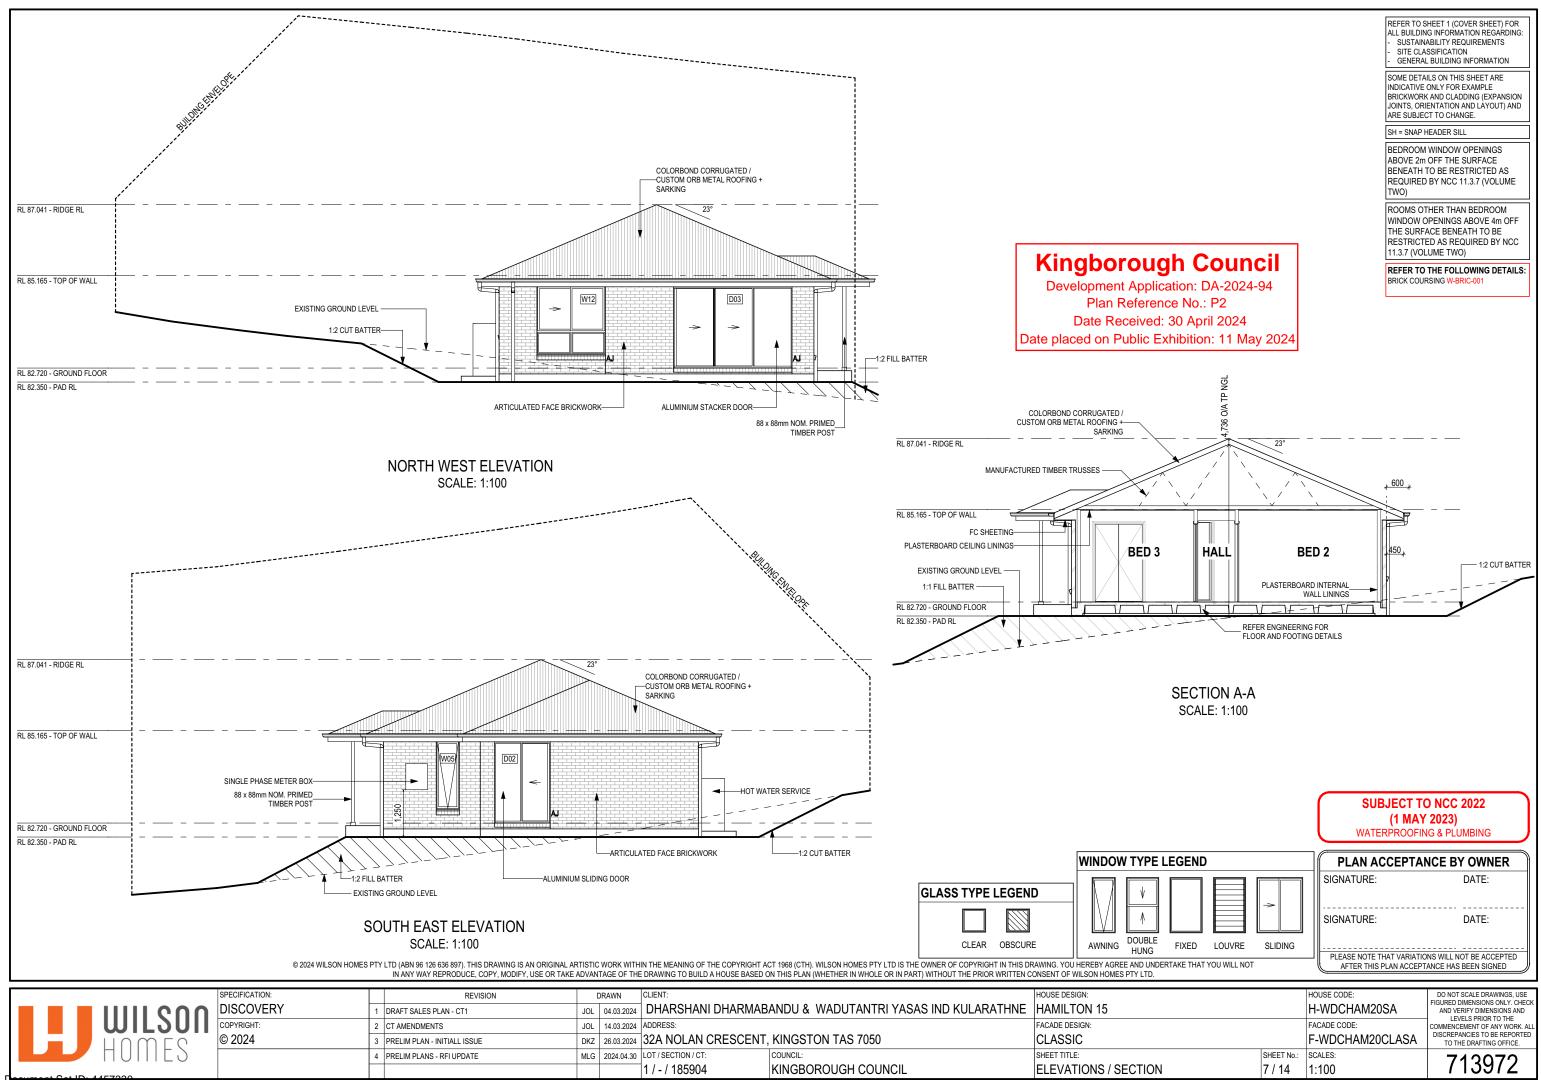

## **APPLICATION FOR PLANNING APPROVAL**

APPLICATION NO: DA-2024-94

**NAME OF APPLICANT:** Wilson Homes Tasmania Pty Ltd

**PROPOSAL:** Dwelling and associated works

**LOCATION:** 32A Nolan Crescent, Kingston

# **DEVELOPMENT APPLICATION**

| Application Number:           | DA-2024-94                     |
|-------------------------------|--------------------------------|
| Proposed Development:         | Dwelling, and associated works |
| Location:                     | 32A Nolan Crescent, Kingston   |
| Applicant:                    | Wilson Homes Tasmania Pty Ltd  |
| Responsible Planning Officer: | Tayla Beagley                  |
|                               |                                |